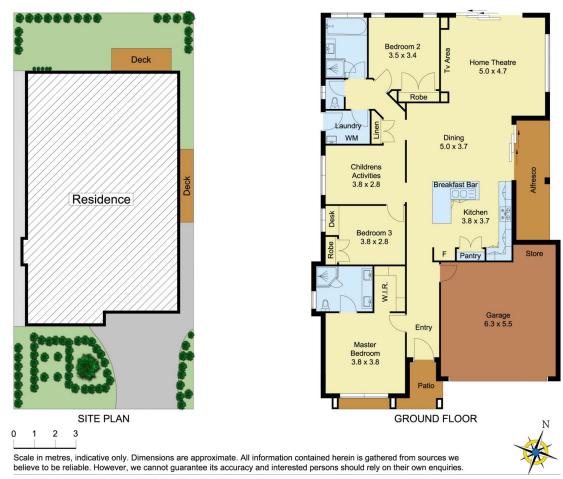

## 10 Holman Street Kellyville NSW

Stunning attention to detail is the hallmark of this exceptional single level home in North Kellyville that has been meticulously crafted by McDonald Jones Homes.

The large kitchen is the centre-piece of the home with its easy access to the multiple indoor and outdoor family living spaces. The kitchen has several designer features including a 20mm Caesarstone benchtop, glass splashback, European appliances and walk-in pantry.

The home is the epitome of modern, open-plan living and offers seamless transitions from the kitchen, meals and rumpus area to the covered, outdoor entertainment area and grassy backyard. There are three generous bedrooms and the main boasts a walk-in robe and ensuite bathroom.

Another main bathroom and children's activity area - which

3 😕 2 🔓 2 🖨

**Price** : \$ 1,035,000 **Land Size** : 477 sqm

View: https://www.castlehaven.com.au/sale/nsw/hi

lls/kellyville/residential/house/5629557