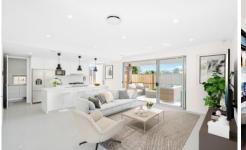

Downstairs is all about family living with an island bench kitchen taking pride of place in an expansive open space plus separate theatre room. Generous cabinetry and a large butler's pantry ensure this state of the art kitchen will be a delight to entertain and work in. This stunning area adjoins an open plan family and dining area and then leads out to an alfresco area.