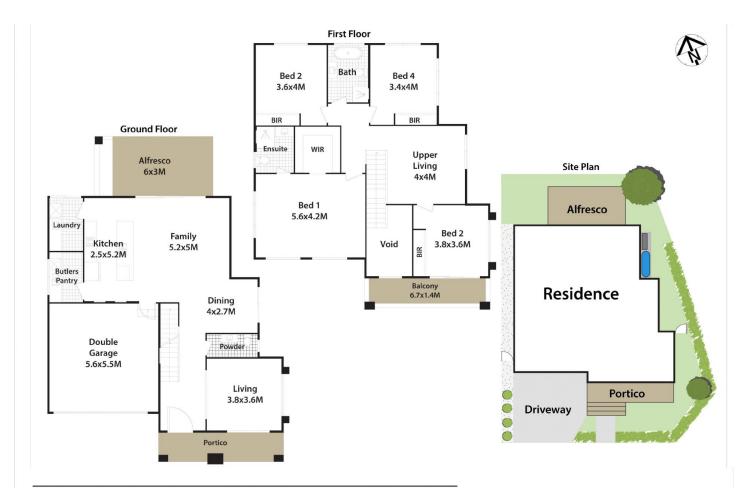

## 30 Ravensbourne Avenue North Kellyville NSW

Discover this stunning new North Kellyville home, which is a standout example of modern, open plan living.

Boasting four generous bedrooms, the property has a significant master bedroom with a beautifully appointed ensuite and massive walk-in-robe taking a prominent position on the second floor. Nearby is a sizeable upper living area and a large main bathroom with modern fixtures and a picture, perfect freestanding bath.

Downstairs is all about family living with an island bench kitchen taking pride of place in an expansive open space plus separate theatre room. Generous cabinetry and a large butler's pantry ensure this state of the art kitchen will be a delight to entertain and work in. This stunning area adjoins an open plan family and dining area and then leads out to an alfresco area.

## 30 Ravensbourne Ave, North Kellyville

DISCALIMER: All dimensions herein are approximate and gathered from sources believed to be reliable. Whilst every effort is made for the accuracy of our plans, interested parties should rely on their own enquirie: