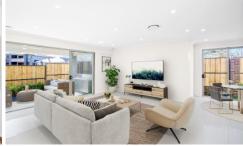

Downstairs is all about family living with an island bench kitchen taking pride of place in an expansive open space plus separate theatre room. Generous cabinetry and a large butler's pantry ensure this state of the art kitchen will be a delight to entertain and work in. This stunning area adjoins an open plan family and dining area and then leads out to an alfresco area.