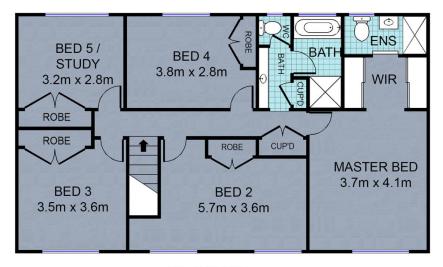

5 🗀 3 🟪 2 🖨

**Price** : \$ 1,590,000 **Land Size** : 697 sgm

View: https://www.castlehaven.com.au/sale/nsw/hi

Ils/castle-hill/residential/house/5630491

Deb Newton 02 9634 5222

FIRST FLOOR

**GROUND FLOOR** 

## 20 Lincoln Place, CASTLE HILL CastleHaven

DISCLAIMER: All dimensions are approximate and for illustrative purposes. Interested parties should rely on their own enquiries.