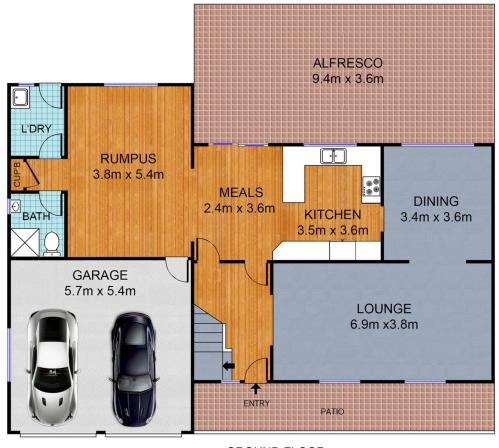

5 🗀 3 🟪 2 🖨

**Price** : \$ 1,590,000 **Land Size** : 697 sgm

View: https://www.castlehaven.com.au/sale/nsw/hi

Ils/castle-hill/residential/house/5630491

Deb Newton 02 9634 5222

FIRST FLOOR

**GROUND FLOOR** 

## 20 Lincoln Place, CASTLE HILL CastleHaven

DISCLAIMER: All dimensions are approximate and for illustrative purposes. Interested parties should rely on their own enquiries.