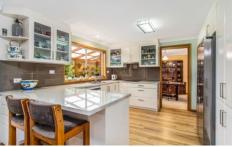

Lucky home hunters will be impressed by the home's tasteful renovations to the kitchen and bathrooms. One of the home's highlights is the generous kitchen which boasts matt polyurethane cabinetry, glass display cabinets, plenty