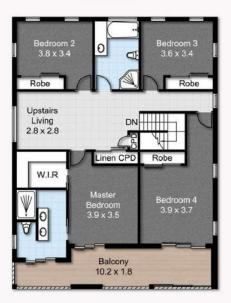

## 223 Hezlett Road, North Kellyville

**GARAGE** 

SITE PLAN

**GROUND FLOOR** 

FIRST FLOOR

Shoot2Self-Marketing Plan designed by www.shoot2self.tv Photography | Drone | Video

Floor Plans designed for marketing purposes only and are indicative to approximate size and structure. All dimensions are approximate. Not drawn to exact scale and no liability will be accepted.