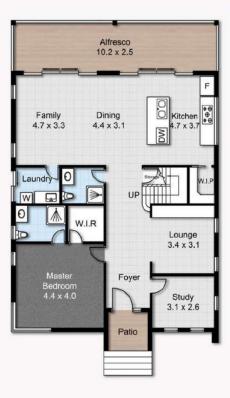

## 223 Hezlett Road, North Kellyville

**GARAGE** 

SITE PLAN

**GROUND FLOOR** 

FIRST FLOOR

Shoot2Self-Marketing Plan designed by www.shoot2self.tv Photography | Drone | Video

Floor Plans designed for marketing purposes only and are indicative to approximate size and structure. All dimensions are approximate. Not drawn to exact scale and no liability will be accepted.