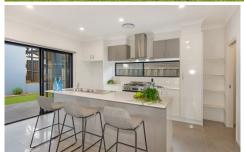

Placed on a corner block it offers convenience and practicality being only walking distance to North Kellyville Square, North Kellyville Public School and the new North Kellyville Park.

- Multiple living areas with media room, family room, upstairs rumpus and study
- Light filled kitchen with stone benches and walk in pantry
- Five sizable and light filled bedrooms, three with built in robes
- Upstairs master with ensuite, walk in wardrobe plus covered balcony