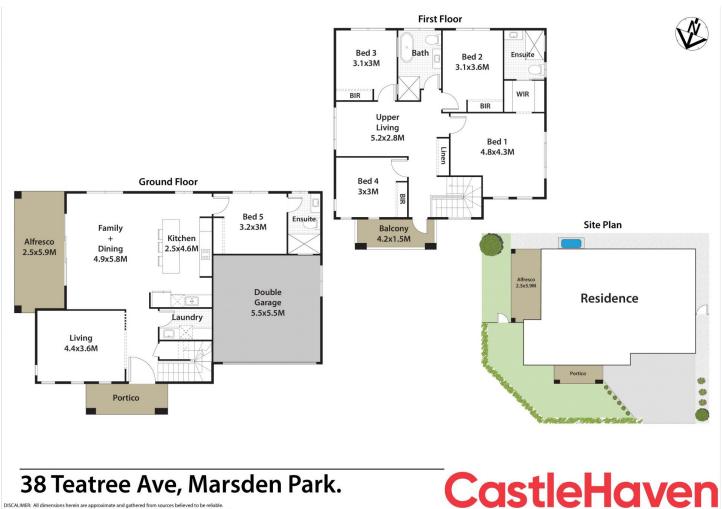

## 38 Teatree Avenue Marsden Park NSW

Immaculate presentation and flawless finishes define this two-level residence which is set to become a stylish family retreat that boasts generous proportions brimming with natural light.

The property's versatile floor plan includes multiple living and entertaining areas with fold back doors creating a seamless outdoor flow to an alfresco dining space.

Framed by an easy care block this property is built to exacting standards and is surrounded by easy care gardens.

Boasting four bedrooms + in-law accommodation / fifth bedroom and bathroom downstairs, the home is a stand out in the new home market with its unique architectural design and functional focus.

5 🚐 3 🟪 2 🗬