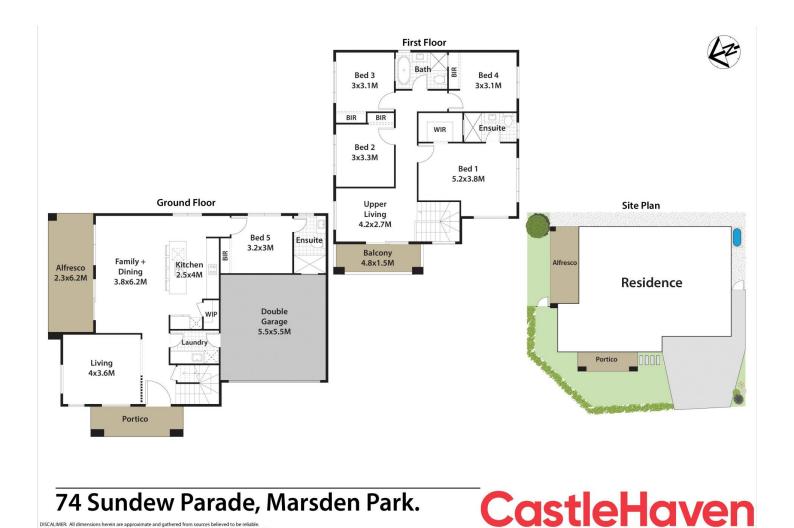

## 74 Sundew Parade Marsden Park NSW

An ultra-spacious design with natural light and effortless living have all been maximized to stunning effect in this substantial new home. It boasts a peaceful setting on the high side of a premier family address. Moments from e transport, schools, shopping, restaurants and parks. Flawless architecture with impressive proportions, while the mood is one of relaxed luxury thanks to stylish neutrals and finishes. The inclusions list is endless! There are five large bedrooms. Spacious 5th guest bedroom with ensuite bathroom is practically located downstairs for maximum convenience. Stunning numerous living areas include separate theatre room, open plan family living and dining area plus upstairs rumpus room. High ceilings, state of the art gas gourmet kitchen with 40 mm stone benches, spacious pantry and quality appliances, loads of storage, ducted air conditioning, floating floors and porcelain tiles, security alarm, 3 luxurious bathrooms and double