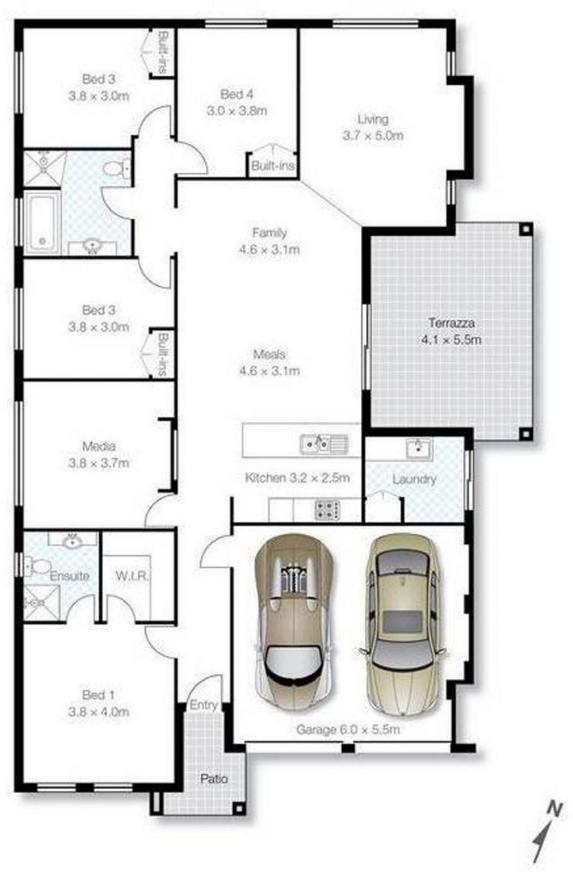

## **CastleHaven**

## 20 Dempsey Crescent North Kellyville NSW

This spacious, single-level home is well positioned in a quiet street in North Kellyville and within walking distance to local schools, parks, shops and public transport. With a free-flowing floorplan throughout, this home exudes style and quality, and offers a grand sense of space.

## Featuring:

- Contemporary kitchen with stone island bench, quality stainless steel appliances including 900mm cook top and tile splashback
- Open plan dining and lounge rooms overlooking the backyard and media/5th bedroom
- Generous bedrooms with built in robes, master with ensuite bathroom and walk-in-robe
- Landscaped private north facing backyard with large covered and private alfresco entertaining area

4 🕒 2 📛 2 🖨

Land Size: 450 sqm

View : https://www.castlehaven.com.au/sale/nsw/hi

lls/north-kellyville/residential/house/5634661

Chris Fell 02 9634 5222

20 Dempsey Crescent, Kellyville