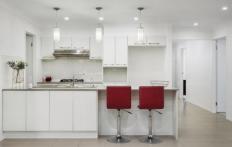

## Featuring:

- Contemporary kitchen with stone island bench, quality stainless steel appliances including 900mm cook top and tile splashback
- Open plan dining and lounge rooms overlooking the backyard and media/5th bedroom
- Generous bedrooms with built in robes, master with ensuite bathroom and walk-in-robe
- Landscaped private north facing backyard with large covered and private alfresco entertaining area