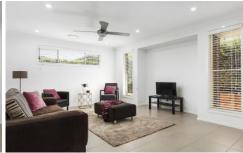

## Featuring:

- Contemporary kitchen with stone island bench, quality stainless steel appliances including 900mm cook top and tile splashback
- Open plan dining and lounge rooms overlooking the backyard and media/5th bedroom
- Generous bedrooms with built in robes, master with ensuite bathroom and walk-in-robe
- Landscaped private north facing backyard with large covered and private alfresco entertaining area