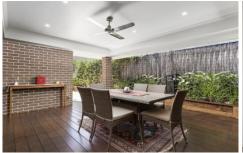

## Featuring:

- Contemporary kitchen with stone island bench, quality stainless steel appliances including 900mm cook top and tile splashback
- Open plan dining and lounge rooms overlooking the backyard and media/5th bedroom
- Generous bedrooms with built in robes, master with ensuite bathroom and walk-in-robe
- Landscaped private north facing backyard with large covered and private alfresco entertaining area