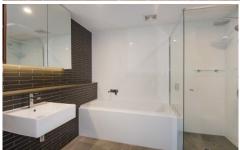

## Step Inside:-

- \* Oversized internal areas 124m2 (excluding balconies and carpark)
- \* Spacious living areas with high ceilings and LED downlights throughout
- \* Large SMEG kitchen with premium designer sink and overly generous storage throughout
- \* Expansive bathrooms with Kaldewei bath and stone bench
- \* Dedicated laundry area, separate from bathrooms
- \* Market-leading quality fittings & fixtures
- \* Generous bedroom space leading onto your private