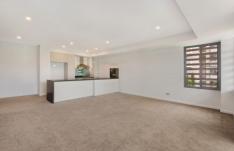

## Step Inside:-

- \* Oversized internal areas 124m2 (excluding balconies and carpark)
- \* Spacious living areas with high ceilings and LED downlights throughout
- \* Large SMEG kitchen with premium designer sink and overly generous storage throughout
- \* Expansive bathrooms with Kaldewei bath and stone bench
- \* Dedicated laundry area, separate from bathrooms
- \* Market-leading quality fittings & fixtures
- \* Generous bedroom space leading onto your private