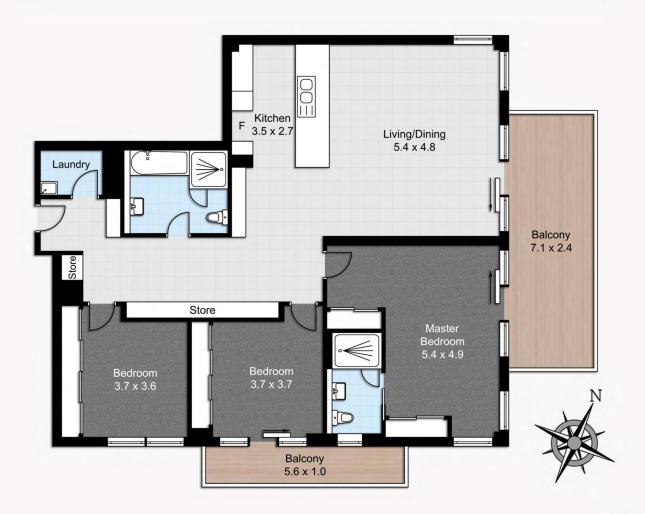

## 115/68 Lumsden Avenue North Kellyville NSW

With a contemporary urban colour scheme, this brand new 3 bedroom apartment will not disappoint. Designed to capture northern light and enable cross ventilation, you'll appreciate apartment living at its finest.

## Step Inside:-

- \* Oversized internal areas 124m2 (excluding balconies and carpark)
- \* Spacious living areas with high ceilings and LED downlights throughout
- \* Large SMEG kitchen with premium designer sink and overly generous storage throughout
- \* Expansive bathrooms with Kaldewei bath and stone bench
- \* Dedicated laundry area, separate from bathrooms
- \* Market-leading quality fittings & fixtures
- \* Generous bedroom space leading onto your private

3 📭 2 🔓 2 😭

**Price**: \$750,000

**View**: https://www.castlehaven.com.au/sale/nsw/hills/n orth-kellyville/residential/apartment/5636323

Colin Moss JP 02 9634 5222

Chris Fell 02 9634 5222

Floor Plans designed for marketing purposes only and are indicative to approximate size and structure. All dimensions are approximate. Not drawn to exact scale and no liability will be accepted.