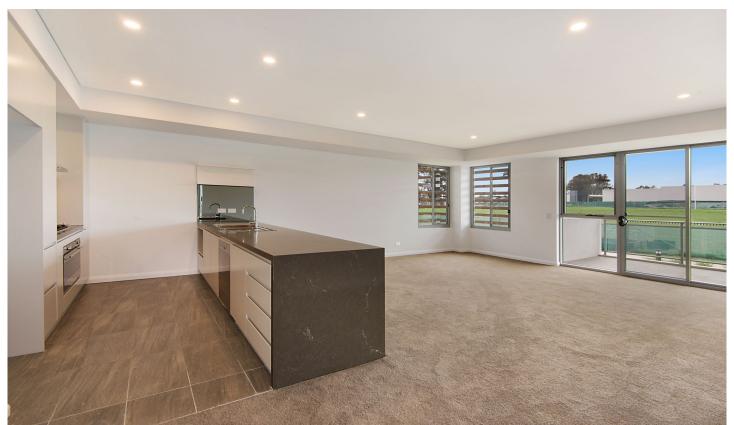

## Step Inside:-

- \* Oversized internal areas 124m2 (excluding balconies and carpark)
- \* Spacious living areas with high ceilings and LED downlights throughout
- \* Large SMEG kitchen with premium designer sink and overly generous storage throughout
- \* Expansive bathrooms with Kaldewei bath and stone bench
- \* Dedicated laundry area, separate from bathrooms
- \* Market-leading quality fittings & fixtures
- \* Generous bedroom space leading onto your private