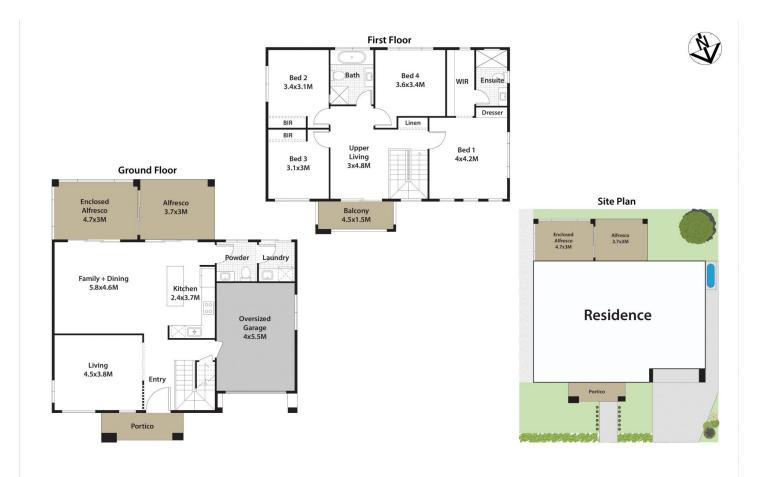

## 2 Goodenia Street Marsden Park NSW

Beautiful NEW home built to exceptional standards, this cutting-edge, spacious residence offers a rare opportunity to purchase a property of international calibre in Marsden Park. Set over two sun filled levels with state-of-the-art finishes and every modern luxury. Expansive interiors showcase an innovative design with 4 big bedrooms, master with stunning ensuite and spacious walk in robe. 2 polyurethane bathrooms, ultra-modern Caesarstone gas kitchen with 900 mm high quality appliances and loads of storage. Numerous living areas on both floors. High ceilings, ducted air, alarm, porcelain tiles and floating timber floors, versatile sunroom and beautiful oversized alfresco entertaining area overlooking level low maintenance sunny yard. Beautiful property close to schools and numerous playgrounds . Perfect family home or extraordinary investment with only moments to shopping, public transport, restaurants, and cafes...ready to

4 🖰 2 🔓 1 🗬

**Price**:\$820,000

View : https://www.castlehaven.com.au/sale/nsw/wester

n-sydney/marsden-park/residential/house/56364

56

Vicky Williams 02 9634 5222

2 Goodenia St, Marsden Park.

DISCALIMER: All dimensions herein are approximate and gathered from sources believed to be reliable.

Whilst approximate and for the accuracy of our plans interested parties should rely on their own appuiries.

CastleHaven