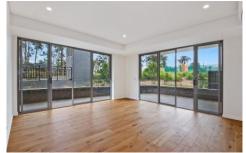

Pet friendly, these luxuriously appointed two bedroom apartments includes high quality fixtures and fittings and sets new standards in apartment living.

Polyurethane kitchen with Smeg appliances including 900mm oven and gas cooktop, pull out range hood and dishwasher. 40mm Caeserstone benchtops and glass splashback. Light filled master bedroom with ensuite bathroom, study nook and wall to wall built in robes. Living area and master bedroom both access the large balcony or