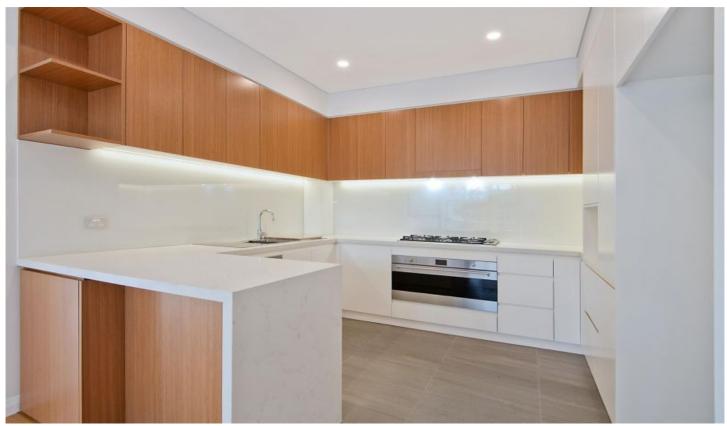

Pet friendly, these luxuriously appointed two bedroom apartments includes high quality fixtures and fittings and sets new standards in apartment living.

Polyurethane kitchen with Smeg appliances including 900mm oven and gas cooktop, pull out range hood and dishwasher. 40mm Caeserstone benchtops and glass splashback. Light filled master bedroom with ensuite bathroom, study nook and wall to wall built in robes. Living area and master bedroom both access the large balcony or