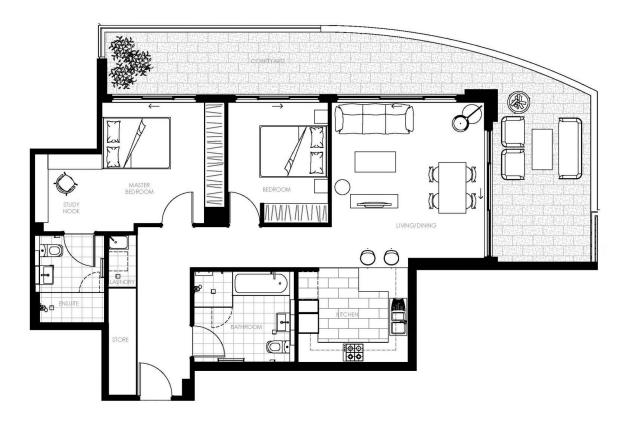

## G05/52 Withers Road North Kellyville NSW

A luxury two bedroom apartment at the exclusive Lincoln Rise on Withers Road in North Kellyville is now available.

Offering a lifestyle at your door that is hard to find in the Hills, conveniently located next door to North Kellyville Square and bus to the new North West Metro.

Pet friendly, these luxuriously appointed two bedroom apartments includes high quality fixtures and fittings and sets new standards in apartment living.

Polyurethane kitchen with Smeg appliances including 900mm oven and gas cooktop, pull out range hood and dishwasher. 40mm Caeserstone benchtops and glass splashback. Light filled master bedroom with ensuite bathroom, study nook and wall to wall built in robes. Living area and master bedroom both access the large balcony or