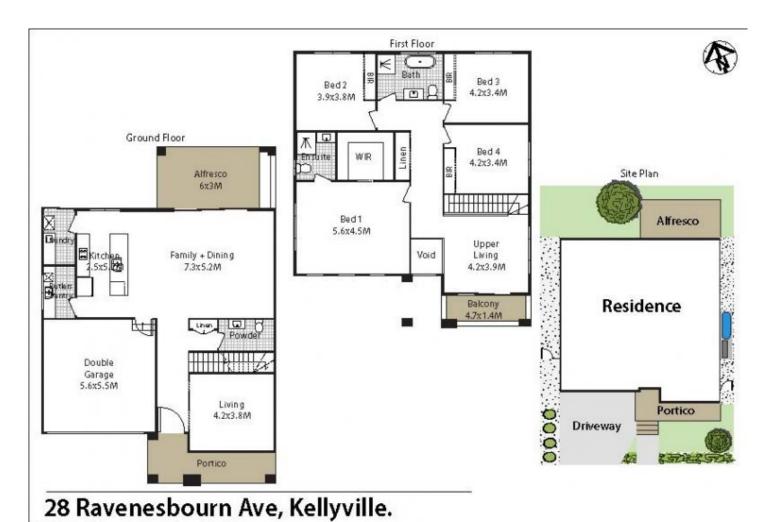

This property has the luxury of the finest finishes and fittings, which is evident as you pass through the portico and into the foyer. To your right is a generous formal living area which leads onto the home's very significant open-plan areas.

Buyers will love the combined dining, family and kitchen area which promotes relaxed family living. You will enjoy the large island bench, butler's pantry and adjoining alfresco area which bring the outdoors inside.

The home's master bedroom has a beautifully appointed ensuite and walk-in-robe and each of the other bedrooms feature built-in wardrobes. Nearby is a sizeable upper living area and a large main bathroom with modern fixtures and a picture, perfect freestanding bath.

A double garage with internal access ensures significant storage for families of all sizes. This wonderful property is nearing completion and is enviably located near popular schools, North Kellyville Square and public transport. Make time to talk with Vicky Williams about the excellent real