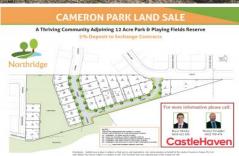

## Lot 20 Comel Avenue Cameron Park NSW

- . 504msq
- . Registration expected in June/July 2020

Northridge is centrally located between Newcastle, Lake Macquarie and the Hunter Valley with terrific access to the M1 Pacific Motorway and other commuting routes.

Contact us for a sales plan and price list: Bryce Morley 0419 412 304 or bryce@castlehaven.com.au

Directions: travel along George Booth Drive and take the

Land Size: 504 sqm

View : https://www.castlehaven.com.au/sale/nsw/la