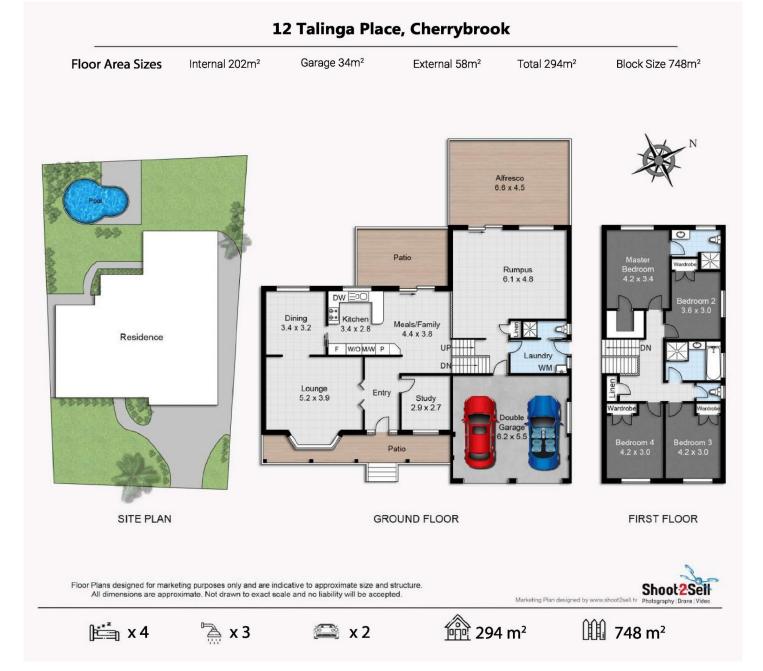

## 12 Talinga Place Cherrybrook NSW

Located in a quiet tree lined cul-de-sac, this fine property offers an opportunity to secure the discerning buyer a quality piece of prime real estate.

Featuring formal lounge and dining, separate study/home office, four spacious bedrooms on the upper level with robes and ensuite to main. The kitchen of tasmanian oak with gas cooktop and electric modern oven adjoins the cosy family room with views to the large landscaped north facing rear yard.

On the lower level there is a large games room that can easily be converted to in-law living. Two covered alfresco areas and an above ground fenced pool make for great entertaining.

The home has ducted air conditioning, blinds and double

## 4 🛤 3 🚔 2 🚘

- Land Size : 748 sqm
  - : https://www.castlehaven.com.au/sale/nsw/hi Ils/cherrybrook/residential/house/5643472

View

Colin Moss JP 02 9634 5222