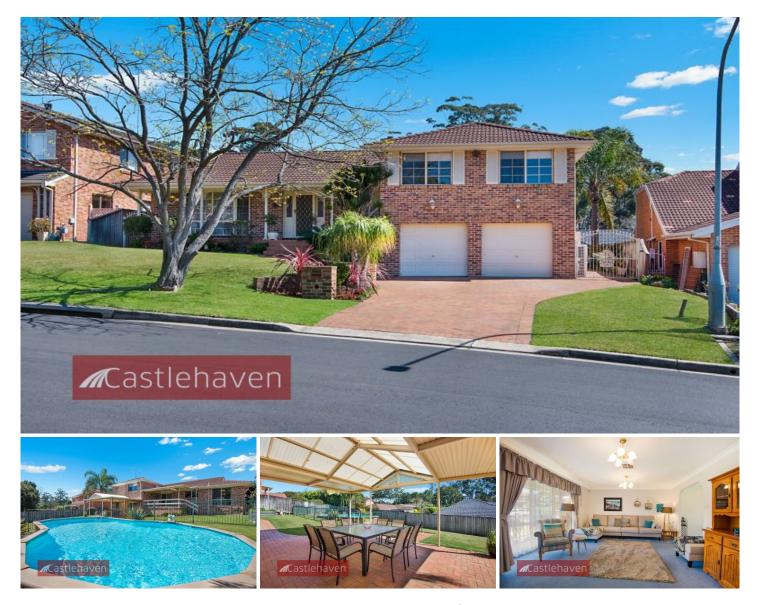

## 12 Talinga Place Cherrybrook NSW

Located in a quiet tree lined cul-de-sac, this fine property offers an opportunity to secure the discerning buyer a quality piece of prime real estate.

Featuring formal lounge and dining, separate study/home office, four spacious bedrooms on the upper level with robes and ensuite to main. The kitchen of tasmanian oak with gas cooktop and electric modern oven adjoins the cosy family room with views to the large landscaped north facing rear yard.

On the lower level there is a large games room that can easily be converted to in-law living. Two covered alfresco areas and an above ground fenced pool make for great entertaining.

The home has ducted air conditioning, blinds and double