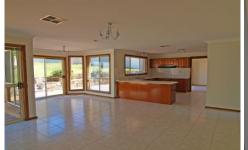

This modern home features a large dining area, spacious kitchen with meals area (atrium), family room, separate rumpus, study & largely proportioned living areas including a formal lounge.

There are 5 spacious bedrooms with built-in robes to all. 2 bedrooms with ensuites. There is a possibility of two bedrooms downstairs and a bathroom. Master bedroom includes spa and walk in robe. 4 bathrooms including 2 enuites. Double garage with electric doors and internal access. Ducted reverse cycle air-conditioning and alarm.