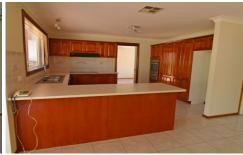

This modern home features a large dining area, spacious kitchen with meals area (atrium), family room, separate rumpus, study & largely proportioned living areas including a formal lounge.

There are 5 spacious bedrooms with built-in robes to all. 2 bedrooms with ensuites. There is a possibility of two bedrooms downstairs and a bathroom. Master bedroom includes spa and walk in robe. 4 bathrooms including 2 enuites. Double garage with electric doors and internal access. Ducted reverse cycle air-conditioning and alarm.