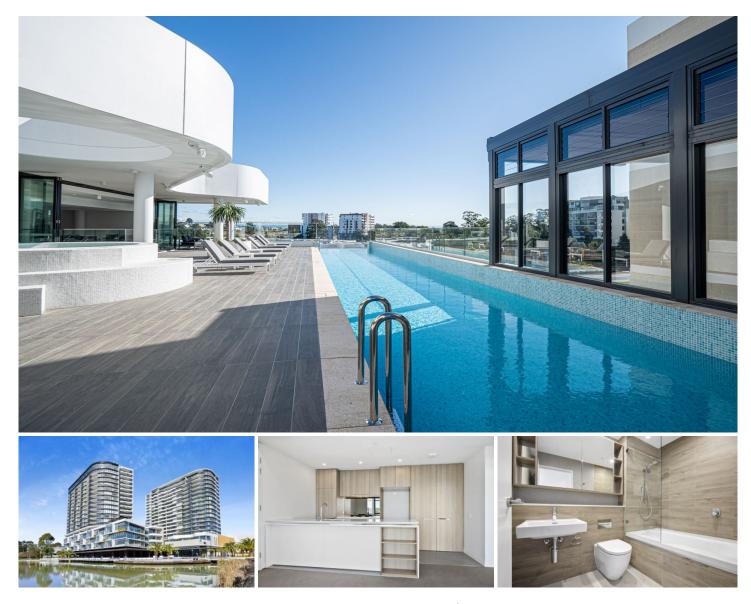

## B817/11-13 Solent Circuit Norwest NSW

Located in the heart of Norwest in the sought after Esplanade Building, this spacious 2 bedroom apartment offers all amenities at your door! Within meters to lakeside cafes & restaurants, Norwest Marketown, Norwest Metro & Hillsong Convention Centre and only moments to Norwest Business Park, Bella Vista Public School, Castle Hill Country Club & transport corridors- M2 & M7. Enjoy access to the Resort style facilities which include an infinity edge swimming pool, spa, gym & outdoor gym circuit, outdoor cinema, sky garden, mini golf green, dining pavilions & barbeque facilities.

## Property features:

- Stylish stone kitchen with gas cooking & European appliances appliances including dishwasher

- Open plan living & dining area which flows through to large balcony

View : https://www.castlehaven.com.au/lease/nsw/hills/n orwest/residential/apartment/5647718