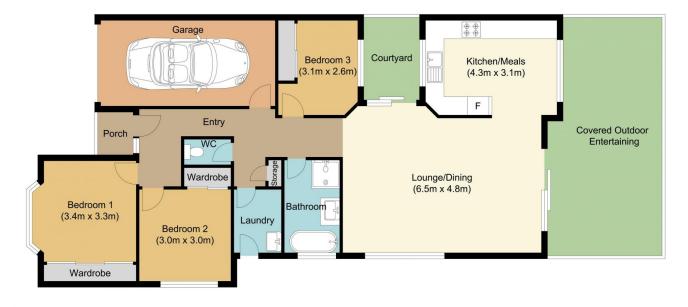

## 3 🎮 1 🚔 1 🚘

**Price : \$**1,100,000

View : https://www.castlehaven.com.au/sale/nsw/hills/b aulkham-hills/residential/house/5650731

Castlehaven

1 Broula Avenue, Baulkham Hills Total approx internal floor area 115 sqm

Drawing not to scale. Whilst the information contained in this floorplan is provided by reliable sources, we cannot guarantee its accuracy. it is intended as a guide only. Interested parties should rely on their own enquiry.