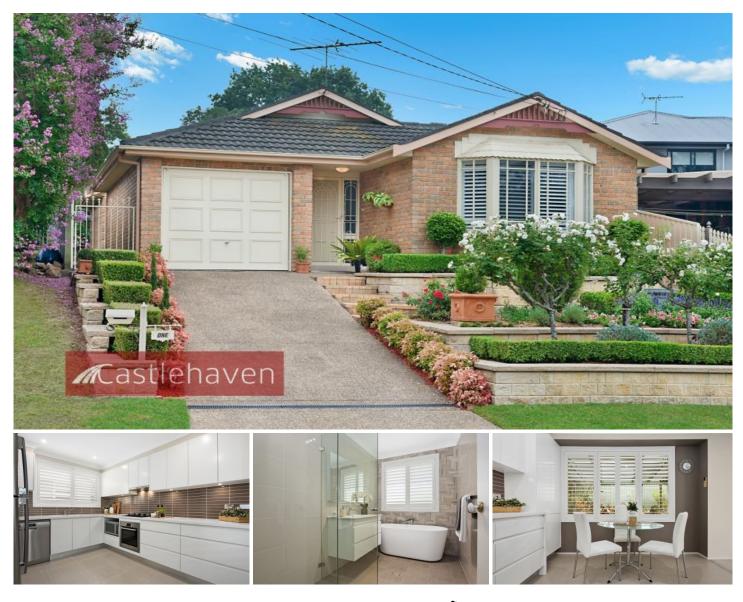

## 1 Broula Avenue Baulkham Hills NSW

https://www.castlehaven.com.au

Lovely structured gardens lead you to this charming single level home on the high side of a quiet tree lined avenue in sought after Crestwood Estate. It's the attention to detail and all the extras that make this home truly shine.

Importantly, the home's kitchen is not only generous in size but has enjoyed an update ensuring it is practical and comfortable to work in and includes a meal area, polyurethane cabinets, Caesar stone benchtops and gas cooktop.

The renovated bathroom includes a free standing soaking tub, gorgeous feature tiles and good size floating vanity.

Large undercover entertaining area enjoys a quiet and private aspect with the manicured low maintenance garden and lawn offering excellent opportunities to enjoy the