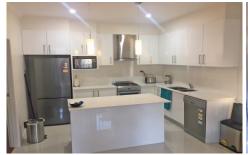

## 18a Irvine Street Schofields NSW

This impressively built, architecturally designed, two bedroom granny flat comes with all contemporary inclusions and is sure to impress! Open plan, stone, gas kitchen with stainless steel appliances including dishwasher and combined lounge and dining + gas point. Two bedrooms with built-in robes to both. Combined modern bathroom and laundry. Private alfresco dining with gas point overlooking private, fully fenced low maintenance backyard. Air conditioning and high ceilings. Alarm. Street parking in quiet street with private access to property. Extremely handy location, close to the Tallawong & Schofields station, buses, schools and shopping.