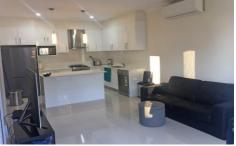

## 18a Irvine Street Schofields NSW

This impressively built, architecturally designed, two bedroom granny flat comes with all contemporary inclusions and is sure to impress! Open plan, stone, gas kitchen with stainless steel appliances including dishwasher and combined lounge and dining + gas point. Two bedrooms with built-in robes to both. Combined modern bathroom and laundry. Private alfresco dining with gas point overlooking private, fully fenced low maintenance backyard. Air conditioning and high ceilings. Alarm. Street parking in quiet street with private access to property. Extremely handy location, close to the Tallawong & Schofields station, buses, schools and shopping.