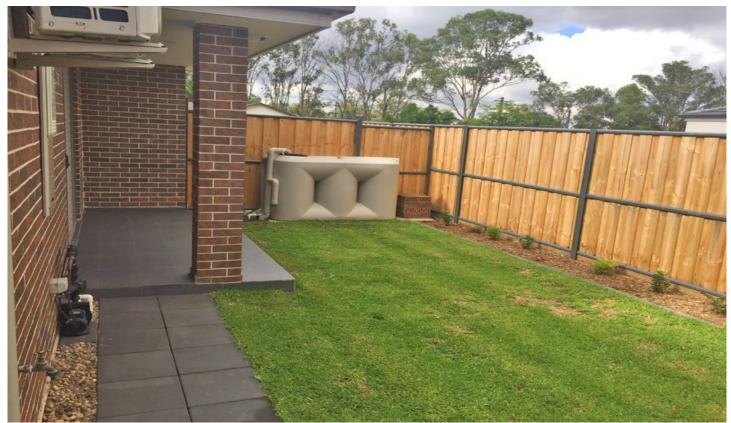

## 18a Irvine Street Schofields NSW

This impressively built, architecturally designed, two bedroom granny flat comes with all contemporary inclusions and is sure to impress! Open plan, stone, gas kitchen with stainless steel appliances including dishwasher and combined lounge and dining + gas point. Two bedrooms with built-in robes to both. Combined modern bathroom and laundry. Private alfresco dining with gas point overlooking private, fully fenced low maintenance backyard. Air conditioning and high ceilings. Alarm. Street parking in quiet street with private access to property. Extremely handy location, close to the Tallawong & Schofields station, buses, schools and shopping.