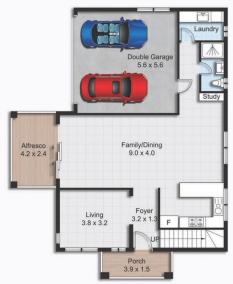

## 27 Junction Road, Schofields

SITE PLAN GROUND FLOOR FIRST FLOOR

Floor Plans designed for marketing purposes only and are indicative to approximate size and structure. All dimensions are approximate. Not drawn to exact scale and no liability will be accepted.