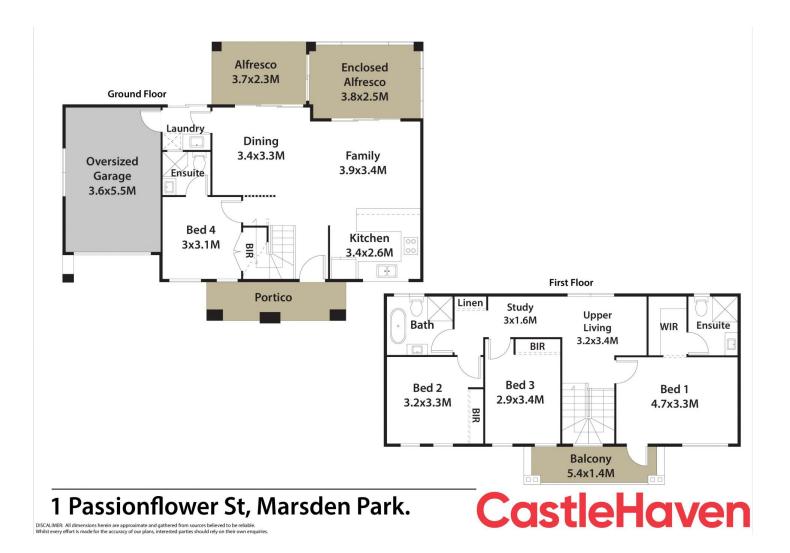

## 1 Passionflower Street Marsden Park NSW

Beautiful NEW home built to exceptional standards, this cutting-edge, spacious residence offers a rare opportunity to purchase a property of international calibre in Marsden Park. Set over two sun filled levels with state-of-the-art finishes and every modern luxury. Expansive interiors showcase an innovative design with 4 generous bedrooms, 2 master bedrooms with stunning ensuites and spacious walk in robe. Three beautiful bathrooms, ultra-modern polyurethane and Caesarstone gas kitchen with 900 mm high quality appliances and loads of storage. Numerous living areas on both floors. High ceilings, ducted air, alarm, modern tiles and floating timber floors, versatile sunroom and lovely oversized alfresco entertaining area overlooking level low maintenance sunny yard. Beautiful property close to schools and massive recreational area. Perfect family home or extraordinary investment with only moments to shopping, public transport, restaurants, and