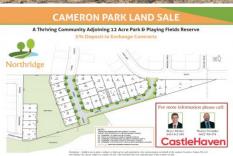

## **CastleHaven**

## 21/86 Comel Avenue Cameron Park NSW

- . 504msq
- . Registration expected in June/July 2020

Northridge is centrally located between Newcastle, Lake Macquarie and the Hunter Valley with terrific access to the M1 Pacific Motorway and other commuting routes.

Contact us for a sales plan and price list: Bryce Morley 0419 412 304 or bryce@castlehaven.com.au

Directions: travel along George Booth Drive and take the

**Price** : \$ 379,000 **Land Size** : 504 sqm

View: https://www.castlehaven.com.au/sale/nsw/la