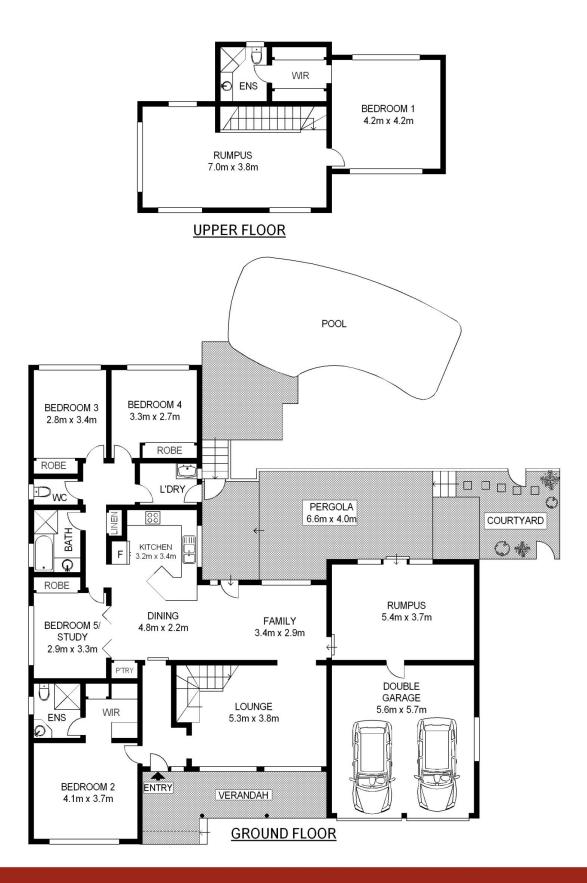

Lifestyle, convenience and comfort set the tone for this wonderful family property. The expanded home now offers 5 bedrooms, four of which are located on the ground floor including master bedroom with walk in robe and ensuite bathroom and a second master bedroom located upstairs also with a walk in robe, ensuite bathroom and its very own living area.

The open plan kitchen and family room enjoy natural light and flow directly outside to the large covered alfresco entertaining area for a relaxed outdoor dining experience. All this overlooks the stunning in-ground saltwater pool and manicured gardens.