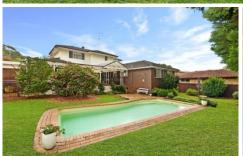

The open plan kitchen and family room enjoy natural light and flow directly outside to the large covered alfresco entertaining area for a relaxed outdoor dining experience. All this overlooks the stunning in-ground saltwater pool and manicured gardens.