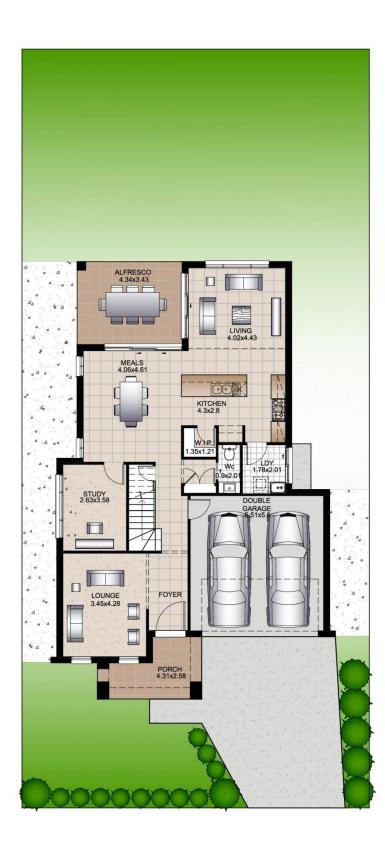

Within the beautifully designed home are a range of expansive living areas including a generous formal lounge and light filled casual living space. The large living and dining area flow onto the alfresco entertaining area and private yard which is a blank canvas for you to add your own touches, perfect for modern living and easy entertaining.

Kitchens are now known as the heart of the home and this property's sleek and stylish polyurethane kitchen is finished with the very best inclusions. Caesarstone benchtops, stainless steel appliances, a 900mm freestanding gas 5 🛤 3 🚔 2 🚘