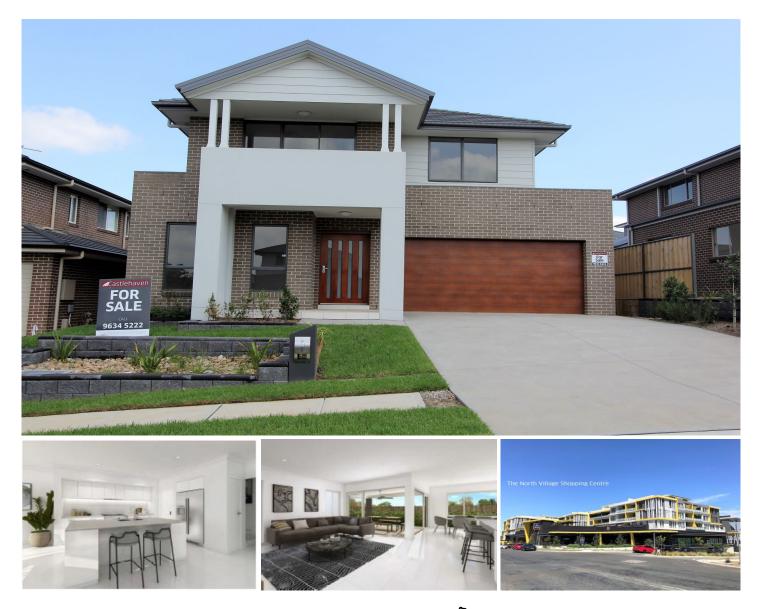

## 30 Kingfield Road North Kellyville NSW

Boasting an ideal layout for family living and entertaining, this stylish and modern, two storey property is sure to impress those who just love having family and friends over to visit.

Within the beautifully designed home are a range of expansive living areas including a generous formal lounge and light filled casual living space. The large living and dining area flow onto the alfresco entertaining area and private yard which is a blank canvas for you to add your own touches, perfect for modern living and easy entertaining.

Kitchens are now known as the heart of the home and this property's sleek and stylish polyurethane kitchen is finished with the very best inclusions. Caesarstone benchtops, stainless steel appliances, a 900mm freestanding gas 5 🛤 3 🚔 2 🚘