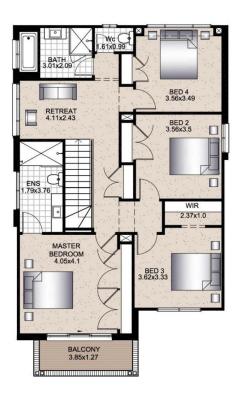

## 30 Kingfield Road North Kellyville NSW

Boasting an ideal layout for family living and entertaining, this stylish and modern, two storey property is sure to impress those who just love having family and friends over to visit.