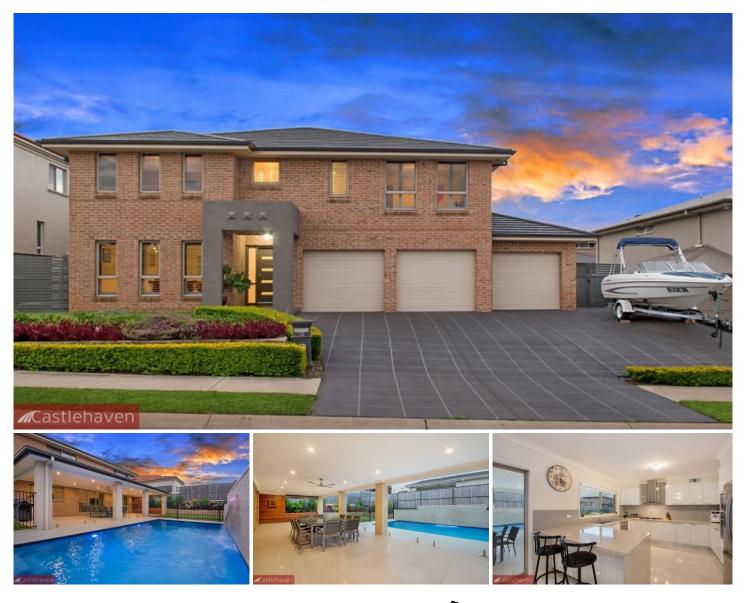

## 15 Balmoral Road Kellyville NSW

This cleverly designed residence sits on a generous 700sqm block with multiple indoor and outdoor entertaining areas that are sure to impress the most fastidious of buyers from the moment they enter this stunning home.

Quality, porcelain tile flooring harmoniously flows through the expansive lower level which includes a wonderful mix of casual and formal everyday living areas.

After you view the intimate theatre room, there'll be no need to visit the cinemas ever again with everything included in the custom fit-out of this room.

The light-filled, gourmet kitchen is equipped with stainless steel appliances, gas cooking, stylish walk-in pantry and waterfall stone benchtop. These wonderful fixtures are complimented by the fact the kitchen is the centrepiece of

## 6 🛤 5 🚰 3 🚘

View

Land Size : 700 sqm

: https://www.castlehaven.com.au/sale/nsw/hi Ils/kellyville/residential/house/5705103

Ryan Hawes 0431 687 600