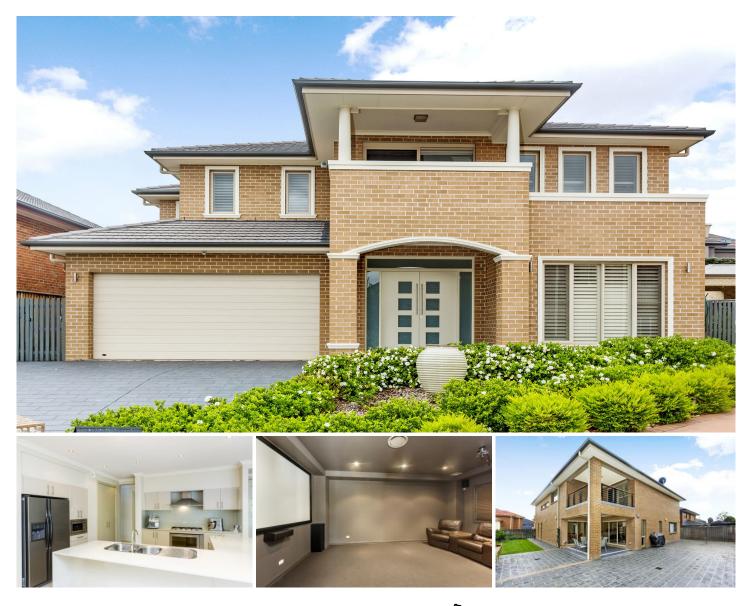

#### 7 Jabiru Place Castle Hill NSW

Nestled within a whisper quiet cul-de-sac, this tastefully designed 43sq Eden Brae residence offers the perfect fusion between luxury and modern day flow. The prominent facade will engage everyone's attention and as you enter the foyer your curiosity will heighten when you recognise the quality finishes.

Family and guests are likely to gravitate towards the expansive gourmet gas kitchen equipped with walk-in-pantry and 900mm appliances. The stunning L-shaped stone island benchtop, with waterfall feature is a masterpiece in style and practicality. This is where dining and entertaining is orchestrated from, having full connectivity with the alfresco, lounge and dining and meals area.

No need to visit the cinemas, after you view the intimate theatre room.

Upstairs the home accommodates four bedrooms, with an