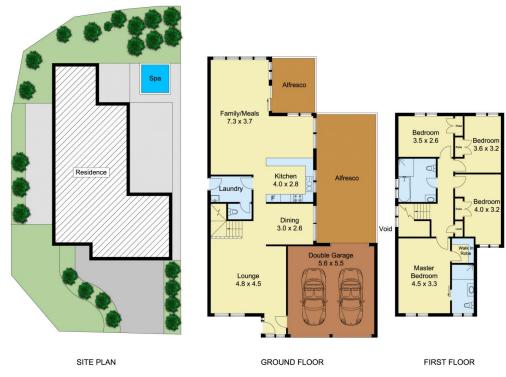

- . Large open plan living spaces, family room and a separate lounge and dining room
- . Contemporary kitchen, ample storage space, gas cooking and dishwasher
- . The accommodation level upstairs compromises of four well positioned bedrooms with built in robes that are well serviced by a family bathroom. The master bedroom offers a private ensuite and walk in robe
- . Entertainers will be delighted over the large covered entertaining area, overlooking a gorgeous outdoor spa
- . Some other features include spilt air conditioning system, light fittings, alarm system and auto double garage with

4 🚐 2 🔓 2 🖨

View: https://www.castlehaven.com.au/sale/nsw/hills/rouse-hill/residential/house/5711705

Ryan Hawes 0431 687 600

0 1 2 3

Scale in metres, indicative only. Dimensions are approximate. All information contained herein is gathered from sources we believe to be reliable. However, we cannot guarantee its accuracy and interested persons should rely on their own enquiries.