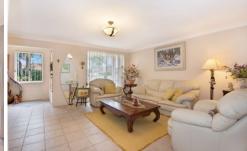

- . Large open plan living spaces, family room and a separate lounge and dining room
- . Contemporary kitchen, ample storage space, gas cooking and dishwasher
- . The accommodation level upstairs compromises of four well positioned bedrooms with built in robes that are well serviced by a family bathroom. The master bedroom offers a private ensuite and walk in robe
- . Entertainers will be delighted over the large covered entertaining area, overlooking a gorgeous outdoor spa
- . Some other features include spilt air conditioning system, light fittings, alarm system and auto double garage with