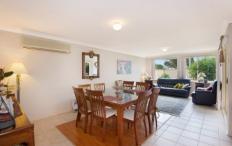

- . Large open plan living spaces, family room and a separate lounge and dining room
- . Contemporary kitchen, ample storage space, gas cooking and dishwasher
- . The accommodation level upstairs compromises of four well positioned bedrooms with built in robes that are well serviced by a family bathroom. The master bedroom offers a private ensuite and walk in robe
- . Entertainers will be delighted over the large covered entertaining area, overlooking a gorgeous outdoor spa
- . Some other features include spilt air conditioning system, light fittings, alarm system and auto double garage with