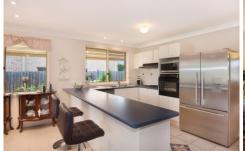

- . Large open plan living spaces, family room and a separate lounge and dining room
- . Contemporary kitchen, ample storage space, gas cooking and dishwasher
- . The accommodation level upstairs compromises of four well positioned bedrooms with built in robes that are well serviced by a family bathroom. The master bedroom offers a private ensuite and walk in robe
- . Entertainers will be delighted over the large covered entertaining area, overlooking a gorgeous outdoor spa
- . Some other features include spilt air conditioning system, light fittings, alarm system and auto double garage with