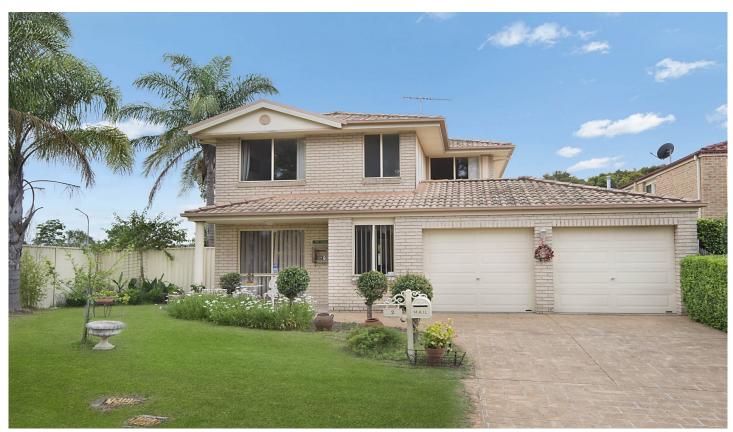

## 2 Redbush Close Rouse Hill NSW

An opportunity to find a home with these benefits are rare, with large open plan living, breathtaking yard with an outdoor spa and covered entertaining area. This spacious residence will be a delight to live in for the whole family! This home will welcome you with:

- . Large open plan living spaces, family room and a separate lounge and dining room
- . Contemporary kitchen, ample storage space, gas cooking and dishwasher
- . The accommodation level upstairs compromises of four well positioned bedrooms with built in robes that are well serviced by a family bathroom. The master bedroom offers a private ensuite and walk in robe
- . Entertainers will be delighted over the large covered entertaining area, overlooking a gorgeous outdoor spa
- . Some other features include spilt air conditioning system, light fittings, alarm system and auto double garage with