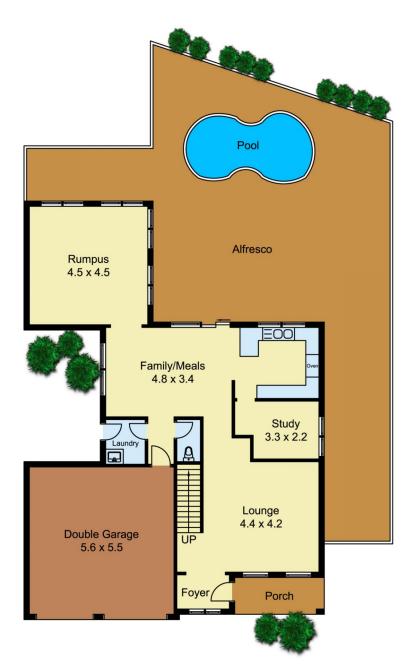

Upon entering you will be impressed with the quality and care of this magnificent home, with its spacious interiors and multiple living areas. At the heart of the home is the delightful and modern kitchen, boasting an abundance of space, stainless steel appliances including gas cooktop and built-in underbench electric oven.

Accommodation consists of four bedrooms, a study and a spacious master bedroom complete with walk-in robe and ensuite.

Stepping out from the casual living area, you are able to dine under an oversized undercover alfresco area or relax in a warm and inviting enormous covered in-ground spa

4 🚐 3 🚔 2 🗬

Land Size: 623 sqm

View : https://www.castlehaven.com.au/sale/nsw/w

estern-sydney/quakers-hill/residential/house

/5712804

Ryan Hawes 0431 687 600

GROUND FLOOR FIRST FLOOR

0 1 2 3