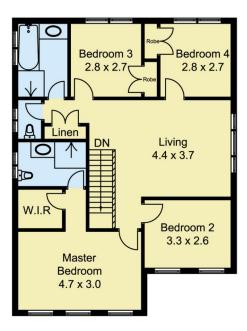

Accommodation consists of four bedrooms, a study and a spacious master bedroom complete with walk-in robe and ensuite.

Stepping out from the casual living area, you are able to dine under an oversized undercover alfresco area or relax in a warm and inviting enormous covered in-ground spa

4 🚐 3 🚔 2 🗬

Land Size: 623 sqm

View : https://www.castlehaven.com.au/sale/nsw/w

estern-sydney/quakers-hill/residential/house

/5712804

Ryan Hawes 0431 687 600

GROUND FLOOR FIRST FLOOR

0 1 2 3