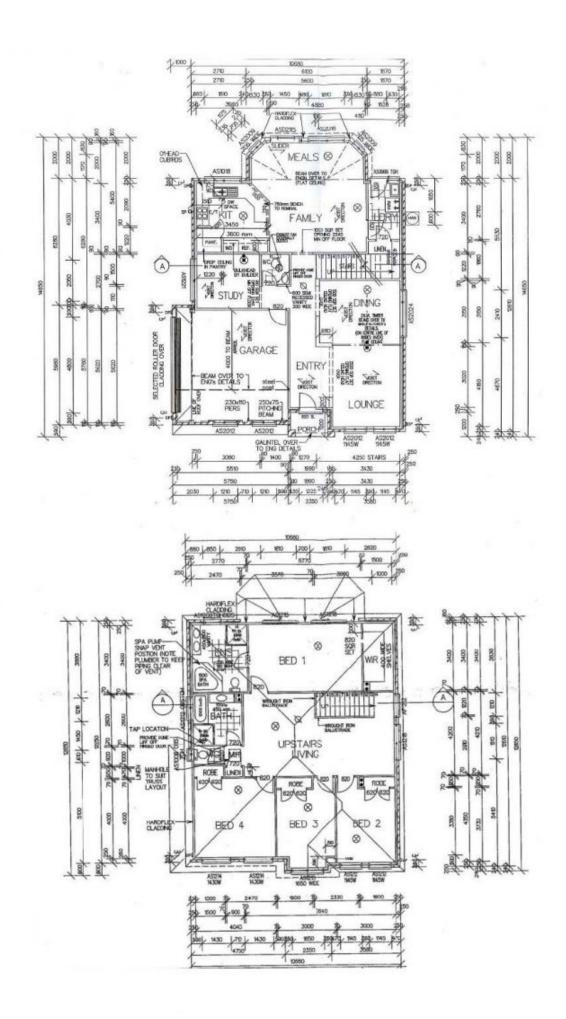

## 4 Rosebery Road Kellyville NSW

Perfectly located bordering Castle Hill, within walking distance to schools such as Sherwood Ridge Primary, Kellyville High School, William Clarke College not to mention Kellyville Plaza and Bernie Mullane Sporting Complex, this home has just about everything. Offering four big bedrooms plus study, all with built-in robes, a large master with a huge walk-in robe and a full ensuite bathroom with spa bath. The formal and casual living areas include large lounge and dining, upstairs living room plus the open plan feel of the family sitting and dining area and a sunny gourmet kitchen overlook a low maintenance yard. An impressive 29 metre frontage with side access, ducted air conditioning, security alarm, auto double garage with internal access plus large carport that would accommodate a boat or caravan and so much more!!! Walking distance to local, Parramatta and City bus stop. INVITED!!!