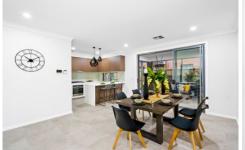

## Featuring:

- Beautiful stylish design with high end finishes and fixtures
- Crafted with an emphasis on indoor/outdoor entertaining with perfect North-facing back yard
- Open plan formal lounge and dining offers versatile living
- Sleek gourmet kitchen with stainless steel appliances and plenty of storage
- Massive master retreat featuring large walk-in robe and beautiful ensuite plus open study or upstairs lounge
- Two bathrooms and additional separate powder room