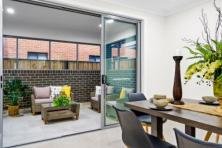

## Featuring:

- Beautiful stylish design with high end finishes and fixtures
- Crafted with an emphasis on indoor/outdoor entertaining with perfect North-facing back yard
- Open plan formal lounge and dining offers versatile living
- Sleek gourmet kitchen with stainless steel appliances and plenty of storage
- Massive master retreat featuring large walk-in robe and beautiful ensuite plus open study or upstairs lounge
- Two bathrooms and additional separate powder room