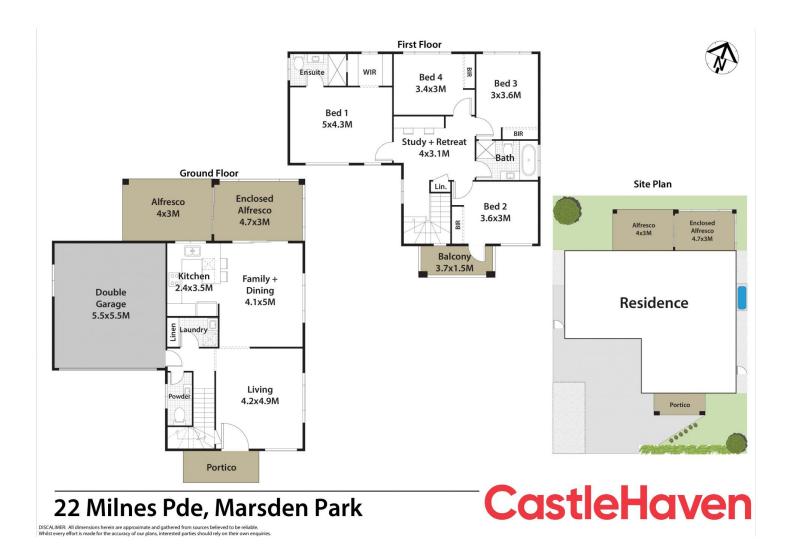

## 22 Milnes Parade Marsden Park NSW

Surpassing expectations of elegance, comfort, and location this generously scaled residence has been designed to suit a relaxed family lifestyle. A superb expression of contemporary design providing effortlessly abundant indoor/outdoor living spaces and boundless quality. Featuring loads of special extras and quality upgrades.

## Featuring:

- Beautiful stylish design with high end finishes and fixtures
- Crafted with an emphasis on indoor/outdoor entertaining with perfect North-facing back yard
- Open plan formal lounge and dining offers versatile living
- Sleek gourmet kitchen with stainless steel appliances and plenty of storage
- Massive master retreat featuring large walk-in robe and beautiful ensuite plus open study or upstairs lounge
- Two bathrooms and additional separate powder room