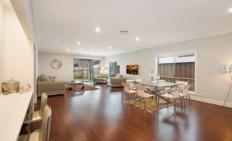

## 6 Kumbatine Crescent North Kellyville NSW

This well presented modern single level four bedroom home with 2 ensuites is perfectly located within walking distance to public transport.

- Light filled spacious open plan living and dining area
- Kitchen with stone benches and stainless steel appliances
- Covered entertaining terrace flows onto easycare backyard
- Master bedroom comes complete with large ensuite and huge walk-in robe
- 3 generously appointed bedrooms with built-in wardrobes, 1 with ensuite
- Well-appointed main full bathroom with standalone bathtub
- Reverse ducted air-conditioning, gas hot water, alarm system
- Remote control double garage