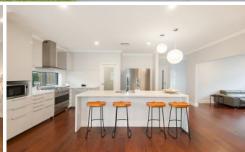

## 6 Kumbatine Crescent North Kellyville NSW

This well presented modern single level four bedroom home with 2 ensuites is perfectly located within walking distance to public transport.

- Light filled spacious open plan living and dining area
- Kitchen with stone benches and stainless steel appliances
- Covered entertaining terrace flows onto easycare backyard
- Master bedroom comes complete with large ensuite and huge walk-in robe
- 3 generously appointed bedrooms with built-in wardrobes, 1 with ensuite
- Well-appointed main full bathroom with standalone bathtub
- Reverse ducted air-conditioning, gas hot water, alarm system
- Remote control double garage