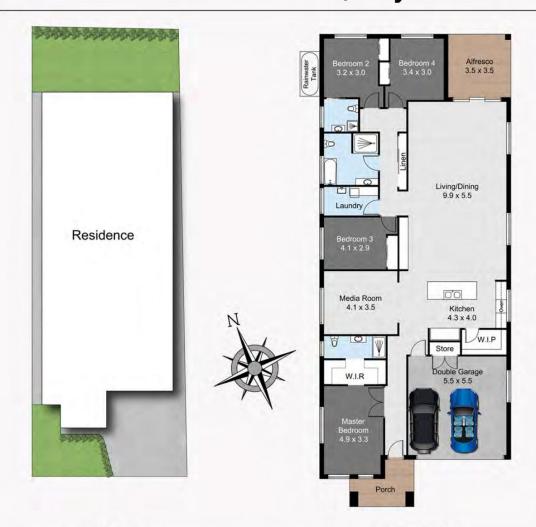

## 6 Kumbatine Crescent North Kellyville NSW

This well presented modern single level four bedroom home with 2 ensuites is perfectly located within walking distance to public transport.

- Light filled spacious open plan living and dining area
- Kitchen with stone benches and stainless steel appliances
- Covered entertaining terrace flows onto easycare backyard
- Master bedroom comes complete with large ensuite and huge walk-in robe
- 3 generously appointed bedrooms with built-in wardrobes, 1 with ensuite
- Well-appointed main full bathroom with standalone bathtub
- Reverse ducted air-conditioning, gas hot water, alarm system
- Remote control double garage

## **6 Kumbatine Crescent, Kellyville**

SITE PLAN

Floor Plans designed for marketing purposes only and are indicative to approximate size and structure. All dimensions are approximate. Not drawn to exact scale and no liability will be accepted.

**GROUND FLOOR** 

Marketing Plan designed by www.shoot2self.tv