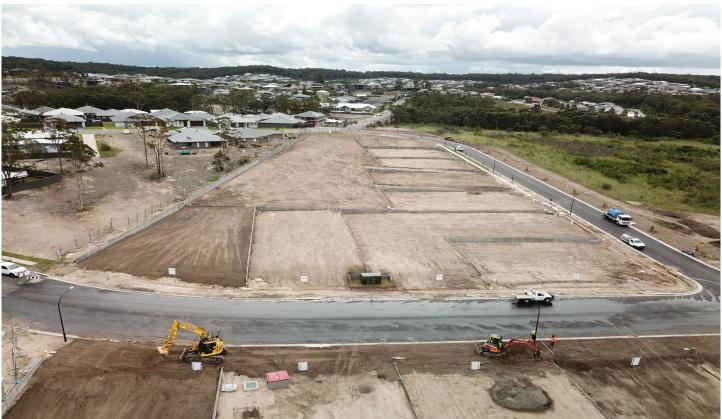

## Lot 6 Odette Street Cameron Park NSW

- . 833msq
- . Registration expected in June/July 2020

Northridge is centrally located between Newcastle, Lake Macquarie and the Hunter Valley with terrific access to the M1 Pacific Motorway and other commuting routes.

Northridge also adjoins a public reserve and is within easy walking distance to Pasterfield Sports Complex with AFL oval, netball courts, 1km shared pathway loop, outdoor fitness equipment, lighting, and playground with separate play areas for younger and older children.