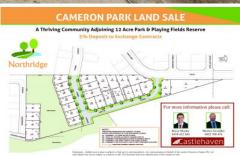

## Lot 6 Odette Street Cameron Park NSW

- . 833msq
- . Registration expected in June/July 2020

Northridge is centrally located between Newcastle, Lake Macquarie and the Hunter Valley with terrific access to the M1 Pacific Motorway and other commuting routes.

Contact us for a sales plan and price list: Bryce Morley 0419 412 304 or bryce@castlehaven.com.au

Directions: travel along George Booth Drive and take the

**Price** : \$ 344,000 **Land Size** : 833 sqm

View : https://www.castlehaven.com.au/sale/nsw/la