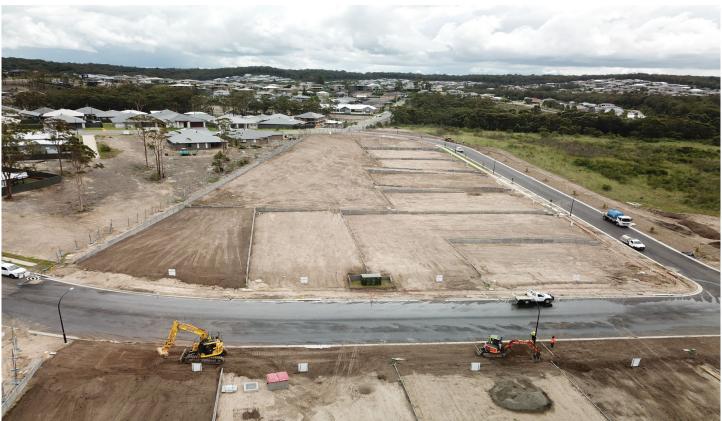

## Lot 10 Odette Street Cameron Park NSW

- . 900msq
- . Registration expected in June/July 2020

Northridge is centrally located between Newcastle, Lake Macquarie and the Hunter Valley with terrific access to the M1 Pacific Motorway and other commuting routes.

Northridge also adjoins a public reserve and is within easy walking distance to Pasterfield Sports Complex with AFL oval, netball courts, 1km shared pathway loop, outdoor fitness equipment, lighting, and playground with separate play areas for younger and older children.