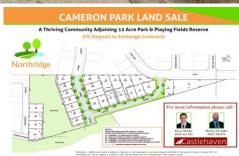

## Lot 10 Odette Street Cameron Park NSW

- . 900msq
- . Registration expected in June/July 2020

Northridge is centrally located between Newcastle, Lake Macquarie and the Hunter Valley with terrific access to the M1 Pacific Motorway and other commuting routes.

Northridge also adjoins a public reserve and is within easy walking distance to Pasterfield Sports Complex with AFL oval, netball courts, 1km shared pathway loop, outdoor fitness equipment, lighting, and playground with separate play areas for younger and older children.

Contact us for a sales plan and price list: Bryce Morley 0419 412 304 or bryce@castlehaven.com.au

Directions: travel along George Booth Drive and take the

Land Size: 900 sqm

View : https://www.castlehaven.com.au/sale/nsw/la