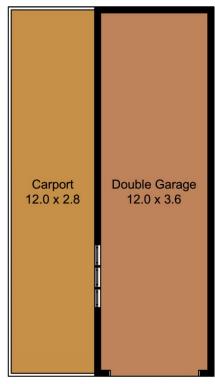

Outside an oversized double garage and large covered area offer generous storage, additional parking and entertaining possibilities in this high growth area. The large sunny block backs a small local park with children's play equipment.

2 🕒 1 📛 4 🗬

Land Size: 642 sqm

View : https://www.castlehaven.com.au/sale/nsw/p

arramatta/northmead/residential/house/573

4004

Deb Newton 02 9634 5222

**GARAGE** 

SITE PLAN