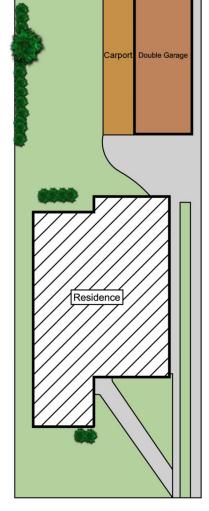

Outside an oversized double garage and large covered area offer generous storage, additional parking and entertaining possibilities in this high growth area. The large sunny block backs a small local park with children's play equipment.

2 🕒 1 📛 4 🗬

Land Size: 642 sqm

View : https://www.castlehaven.com.au/sale/nsw/p

arramatta/northmead/residential/house/573

4004

Deb Newton 02 9634 5222

**GARAGE** 

SITE PLAN