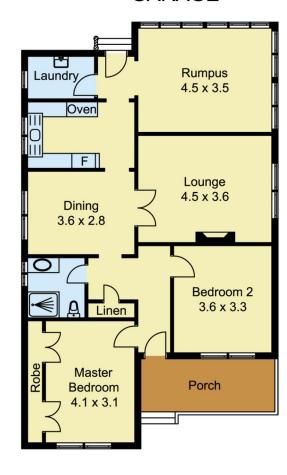

## 9 Beaufort Street Northmead NSW

Only moments from cafes, transport, schools and major hospitals 9 Beaufort Street, Northmead is a chance to secure a 642sqm level block with a roomy two bedroom cottage in a terrific location. The single level, clad home includes a lounge, dining and rumpus room. The kitchen is neat and tidy and the bathroom has been recently renovated.

**GROUND FLOOR** 

Scale in metres, indicative only. Dimensions are approximate. All information contained herein is gathered from sources we believe to be reliable. However, we cannot guarantee its accuracy and interested persons should rely on their own enquiries.