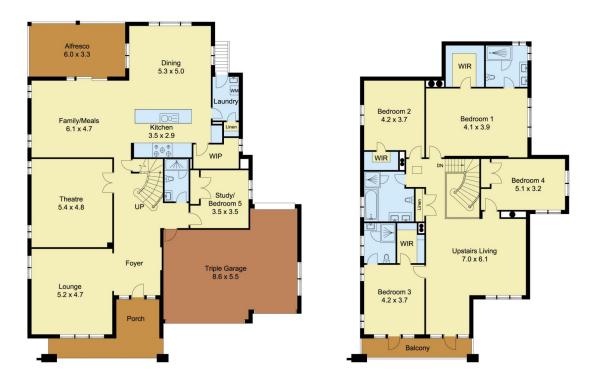

## 7 Bush Paddock Avenue Kellyville NSW

Located in a high quality avenue, this luxurious mansion has all the accommodation for the larger family. Beautifully presented throughout with porcelain tiles and timber flooring, it sparks with appeal. There are five bedrooms, two with ensuite bathrooms, upstairs living and a northern balcony. An entertainer's dream with separate formal lounge and home theatre. The gourmet stone and stainless kitchen will appeal to all with generous family meals and dining adjoining the covered tiled alfresco and barbeque area. Included in this wonderful family residence are designer fixtures and fittings, such as ducted reverse cycle air-conditioning, alarm and auto triple garage with full side access. All sited on a level 700msq block with the new rail link and Norwest Business Park a short distance away.

5 📭 4 🟪 3 🗬

Land Size: 700 sqm

View : https://www.castlehaven.com.au/sale/nsw/hi

lls/kellyville/residential/house/5734279

Colin Moss JP 02 9634 5222

GROUND FLOOR FIRST FLOOR

0 1 2 3

Scale in metres, indicative only. Dimensions are approximate. All information contained herein is gathered from sources we believe to be reliable. However, we cannot guarantee its accuracy and interested persons should rely on their own enquiries.