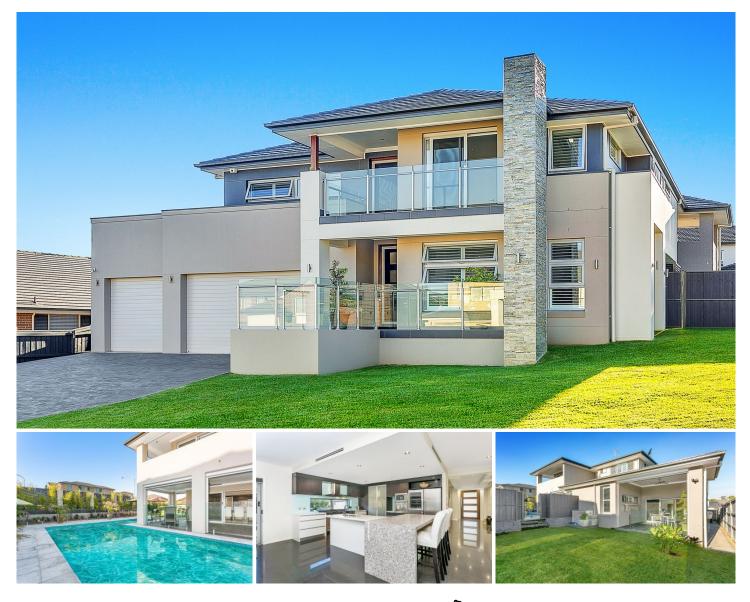

# **CastleHaven**

#### 59 Hartigan Avenue Kellyville NSW

With a commanding, elevated position, this tastefully designed residence offers the perfect fusion between luxury and modern day flow. Resting on 850msq, amongst some of area's most palatial homes, this property is a benchmark for grand design and comfort, offering an abundance of accommodation and living areas, designed for the large family in mind. Setting a new standard in luxury, the gourmet gas kitchen will leave you breathless as family & guests linger around the waterfall island bench and admire the 150cm Ilve appliances & glass splashback. Equipped with Liebherr fridge/freezer, coffee machine and expansive butler's pantry, this kitchen is a masterpiece in style & practicality. Adjoined by the light filled dining space, it overlooks an enviable outdoor entertaining area, creating an exceptional indoor/outdoor living environment. The heated in-ground pool complete with spa, water jets, LED multi-coloured lights & granite tiling will occupy everyone's

#### 6 🛤 7 🚔 3 🚘

- Land Size : 850 sqm
  - : https://www.castlehaven.com.au/sale/nsw/hi Ils/kellyville/residential/house/5734337

View

Bryce Morley 02 9634 5222