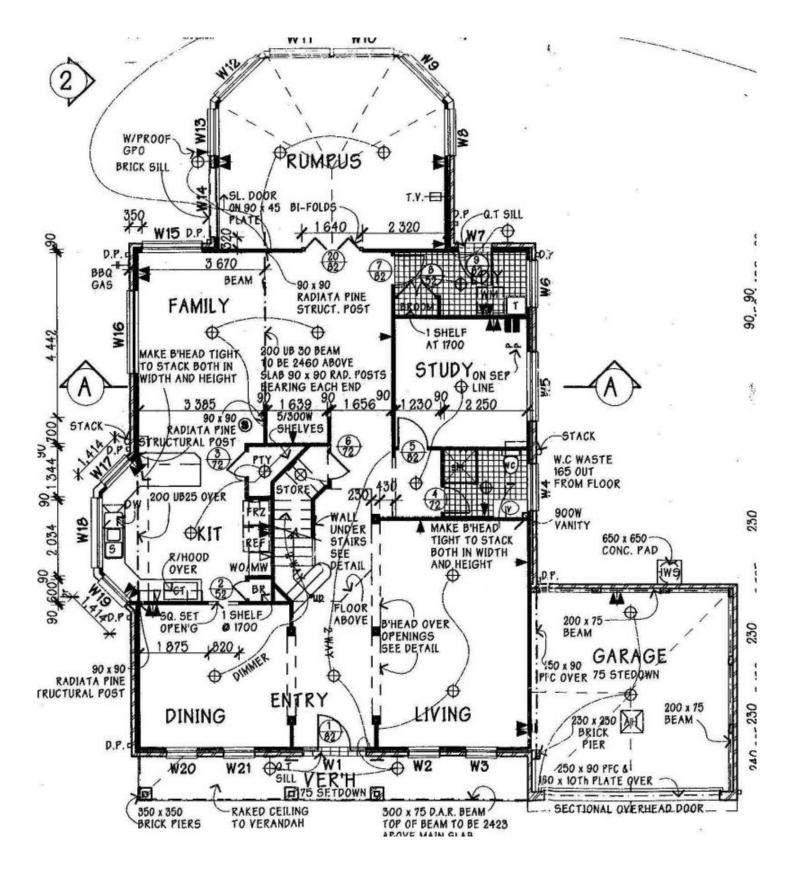

Inside, the delights continue through this generously proportioned, 42 square home with a range of living spaces. Among the diverse living areas is a formal lounge, separate dining room, large tiled family room, rumpus area and upstairs rumpus. Of course, the kitchen holds centre court and enjoys timeless Tassie Oak timber finishes and gas cooking.