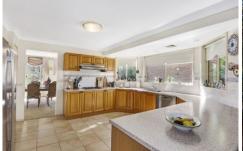

Inside, the delights continue through this generously proportioned, 42 square home with a range of living spaces. Among the diverse living areas is a formal lounge, separate dining room, large tiled family room, rumpus area and upstairs rumpus. Of course, the kitchen holds centre court and enjoys timeless Tassie Oak timber finishes and gas cooking.