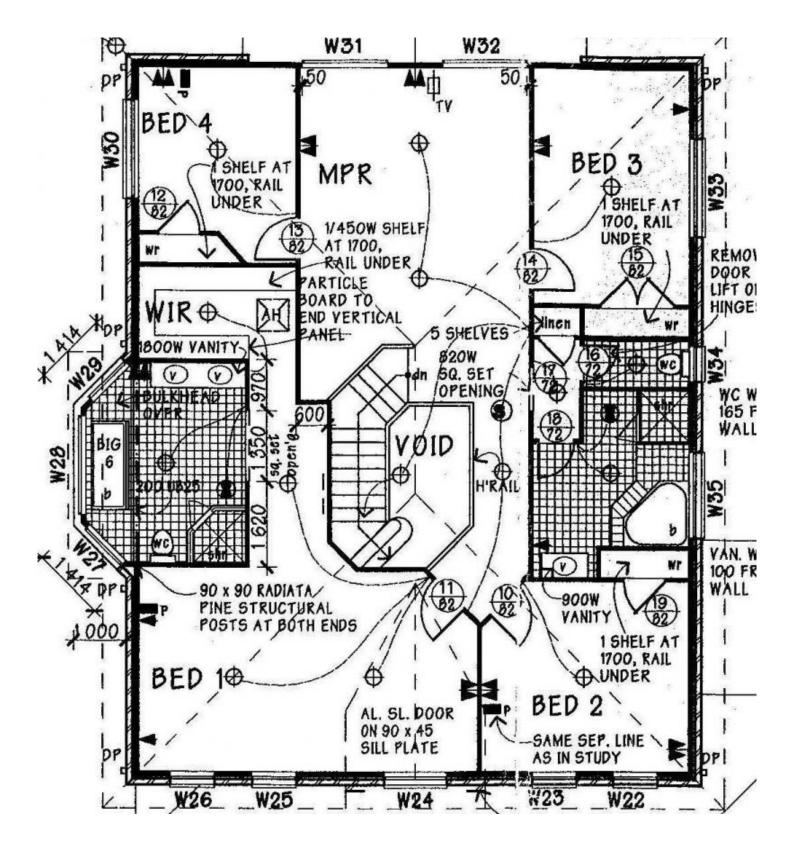

Inside, the delights continue through this generously proportioned, 42 square home with a range of living spaces. Among the diverse living areas is a formal lounge, separate dining room, large tiled family room, rumpus area and upstairs rumpus. Of course, the kitchen holds centre court and enjoys timeless Tassie Oak timber finishes and gas cooking.