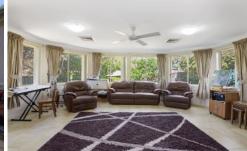

Inside, the delights continue through this generously proportioned, 42 square home with a range of living spaces. Among the diverse living areas is a formal lounge, separate dining room, large tiled family room, rumpus area and upstairs rumpus. Of course, the kitchen holds centre court and enjoys timeless Tassie Oak timber finishes and gas cooking.