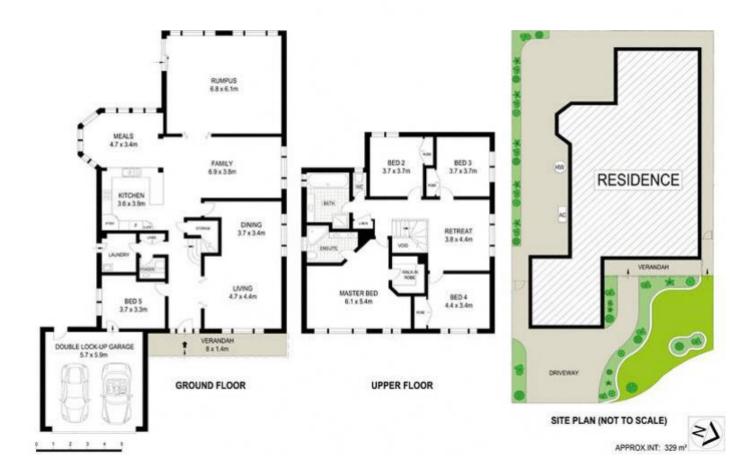

Accommodation comprises four bedrooms, including a

## 5 🛤 2 🚰 2 🚘

- Land Size : 506 sqm
  - : https://www.castlehaven.com.au/sale/nsw/hi lls/kellyville/residential/house/5734402

View

Vicky Williams 02 9634 5222