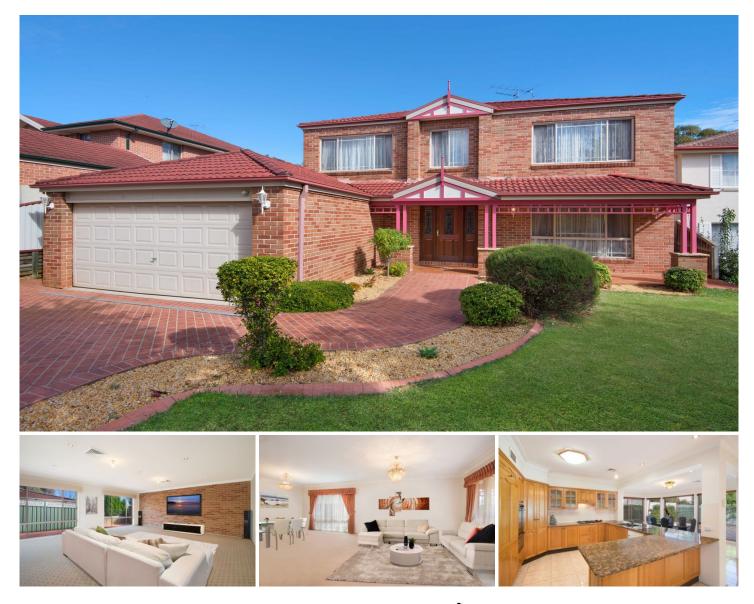

## 9 Cigolini Place Kellyville NSW

Privately nestled away in one of Kellyville's prestigious and quiet cul-de-sacs, this 42sq home is perfect for the growing family. Enjoy the leafy surrounds, local parklands and walking/cycling tracks at your doorstep. Close to the upcoming North West Railway Line and three quality schools. Walk to sporting fields and local, Parramatta & City bus stops.

Situated on a level 506sqm block, in a safe family friendly location and surrounded by beautiful trees and parklands. The large sun filled front porch is perfect for enjoying a morning coffee with peaceful surrounds and native birdlife or watch the kids run around on the spacious front lawn.

The massive timber kitchen boasts plenty of cupboard space and walk in pantry and adjoins the family dining, large TV family room and huge separate rumpus room (ideal as a home theatre or billiard room).

Accommodation comprises four bedrooms, including a