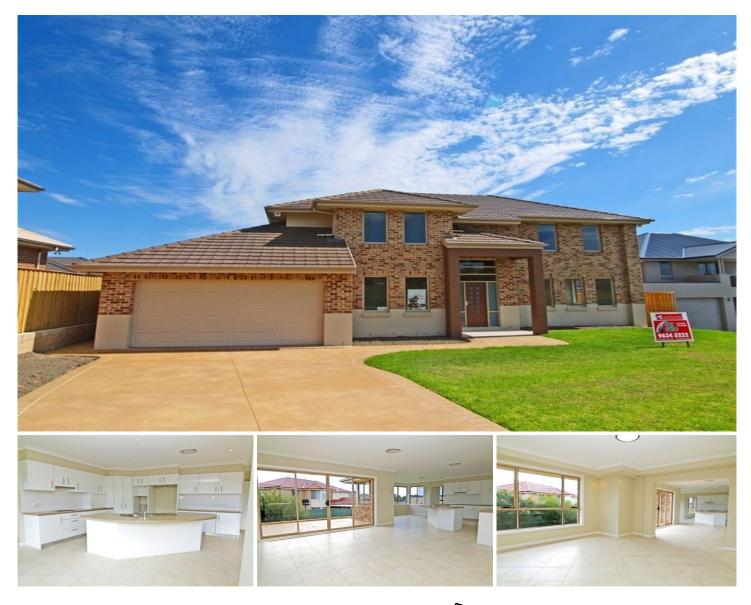

## **30 Trinity Avenue Kellyville NSW**

This brand new Asquith Home is located in a quiet avenue, close to shops, schools and transport. Formal lounge and separate dining, large family room, meals area and separate rumpus room. Upstairs landing, four bedrooms plus study. Includes ducted air, security alarm, ceramic tiles, carpet allowance, caesar stone benchtops to kitchen and vanities, cold water to fridge recess, cabling for TV outlets, cat 5 cabling to all bedrooms, study and kitchen, turf to front and back, landscaping to front, driveway, rear patio and fencing.