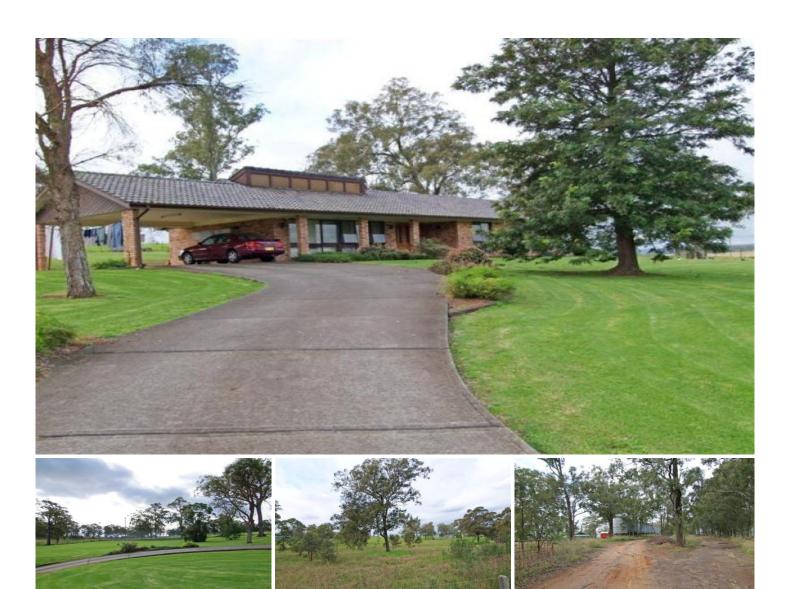

## **Box Hill**

Country living without compromise on this rolling acreage with unsurpassed views. This 25 acre (10.02ha) property boasts TWO freestanding homes each with its own stable complex and tack rooms.

The main residence is a brick and tile 4 bedroom plus ensuite home with spacious formal and casual living and the second dwelling is a 3 bedroom home. Improvements include a day/night tennis court, paved driveway, landscaping, fencing and machinery shed.

Zoned Rural 1(a), the property has enormous potential, and is considered UNDER DEVELOPED for the quality of the land. There's also two road frontages - a fabulous asset for future potential development and it's an easy, close drive to Rouse Hill Town Complex. Spoil yourself, phone now for an early inspection. For more information contact Michael Govorko at Castlehaven Realtors on either 9634 5222 or 0417 661 547.