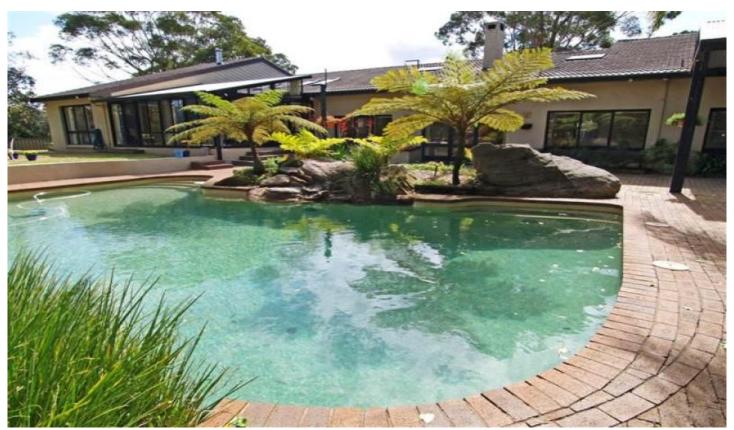

## Glenhaven

Set on one full acre of land, this architect-designed single level masterpiece is truly a very rare find. Located in an exclusive cul-de-sac, this home has many quality features such as extra high vaulted ceilings, sunken lounge and dining which has a double sided wood fireplace as its feature, plus a huge billiard room/home cinema and bar, all focusing out onto the gorgeous bush setting. The study is located just off the entry foyer and leads to the triple auto garages. All 4 bedrooms are of good size, especially the master suite, which is at the rear of the home and contains plenty of built in robes, a lovely ensuite and it too has views of the bush backdrop. The modern Caesar stone kitchen with all its best appliances overlooks the meals/family room and the sensational 5 x 5m atrium style sunroom. The outdoor alfresco entertaining area is huge and overlooks the sparkling, salt water in ground swimming pool with water feature, rear backyard and landscaped gardens.