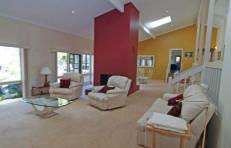

## Glenhaven

Set on one full acre of land, this architect-designed single level masterpiece is truly a very rare find. Located in an exclusive cul-de-sac, this home has many quality features such as extra high vaulted ceilings, sunken lounge and dining which has a double sided wood fireplace as its feature, plus a huge billiard room/home cinema and bar, all focusing out onto the gorgeous bush setting. The study is located just off the entry foyer and leads to the triple auto garages. All 4 bedrooms are of good size, especially the master suite, which is at the rear of the home and contains plenty of built in robes, a lovely ensuite and it too has views of the bush backdrop. The modern Caesar stone kitchen with all its best appliances overlooks the meals/family room and the sensational 5 x 5m atrium style sunroom. The outdoor alfresco entertaining area is huge and overlooks the sparkling, salt water in ground swimming pool with water feature, rear backyard and landscaped gardens.