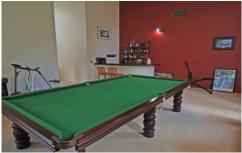

## Glenhaven

Set on one full acre of land, this architect-designed single level masterpiece is truly a very rare find. Located in an exclusive cul-de-sac, this home has many quality features such as extra high vaulted ceilings, sunken lounge and dining which has a double sided wood fireplace as its feature, plus a huge billiard room/home cinema and bar, all focusing out onto the gorgeous bush setting. The study is located just off the entry foyer and leads to the triple auto garages. All 4 bedrooms are of good size, especially the master suite, which is at the rear of the home and contains plenty of built in robes, a lovely ensuite and it too has views of the bush backdrop. The modern Caesar stone kitchen with all its best appliances overlooks the meals/family room and the sensational 5 x 5m atrium style sunroom. The outdoor alfresco entertaining area is huge and overlooks the sparkling, salt water in ground swimming pool with water feature, rear backyard and landscaped gardens.