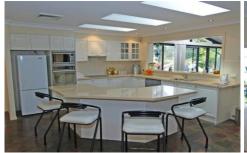

## Glenhaven

Set on one full acre of land, this architect-designed single level masterpiece is truly a very rare find. Located in an exclusive cul-de-sac, this home has many quality features such as extra high vaulted ceilings, sunken lounge and dining which has a double sided wood fireplace as its feature, plus a huge billiard room/home cinema and bar, all focusing out onto the gorgeous bush setting. The study is located just off the entry foyer and leads to the triple auto garages. All 4 bedrooms are of good size, especially the master suite, which is at the rear of the home and contains plenty of built in robes, a lovely ensuite and it too has views of the bush backdrop. The modern Caesar stone kitchen with all its best appliances overlooks the meals/family room and the sensational 5 x 5m atrium style sunroom. The outdoor alfresco entertaining area is huge and overlooks the sparkling, salt water in ground swimming pool with water feature, rear backyard and landscaped gardens.