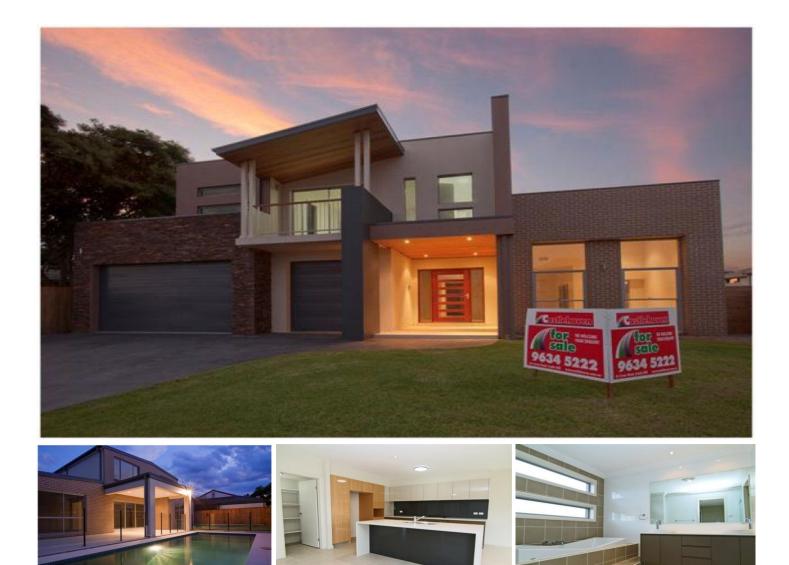

## 9 Benbullen Way Castle Hill NSW

CONTEMPORARY DESIGN ... with old fashioned craftsmanship. This ultra modern design, coupled with the stunning roofline and the open plan interior, stamp this property as the benchmark for homes of the future. This classic contemporary will captivate those who hate the 'hum drum'. The formal lounge and dining area features full length glass windows and flows through to the family room, rumpus and spacious meals area which adjoins the imaginatively designed, poly kitchen with caesarstone benchtops, island bench and Miele stainless steel appliances. Upstairs are four large bedrooms all with built-in robes and a large sitting room. The master bedroom boasts an ensuite bathroom, walk-in robe/dressing room and balcony. The fifth bedroom with robe and handy to a bathroom is downstairs and would be ideal as a guest room or study. The large alfresco area is under the main roof and overlooks the in-ground pool and