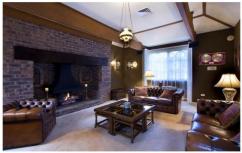

The dramatic, sunken, great room will be the centre of your entertaining and just one of the spectacular features of this landmark property. The richly panelled walls and dark hewn timber and brickwork floor-to-ceiling fireplace recalls another age in this solid English manor home.