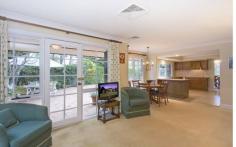

Entertain in uncrowded comfort in the formal lounge and grand formal dining room, enhanced by the chandeliers ceiling rosettes and moulded cornices. The timber kitchen adjoins a spacious and bright family room and meals area.