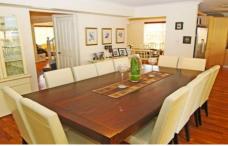

## Kellyville

Wow! Bring on Christmas and New Year festivities with this executive residence, first time offered to the market. This home is the ultimate entertaining machine set on an elevated 702m² block and measures over 40 squares of living. The four double bedrooms all have built-in robes with the huge master suite, consisting of triple built-ins and lovely ensuite. The 5m x 4m upstairs rumpus is ideal for kid's entertainment and parent's peace and quiet. Downstairs, the elegant entry foyer flows past the study and onto the formal lounge and dining areas. The 6m x 5m family room, rumpus/home cinema and stunning granite kitchen with stainless steel European appliances, all focus outdoors, to the amazing alfresco entertaining area (10m x 9m) with vaulted pergola, barbecues and fully functional pizza oven. The surrounding lawns, hedges and gardens are all professionally manicured plus there is plenty of room for a swimming pool if you wish. Quality inclusions consist