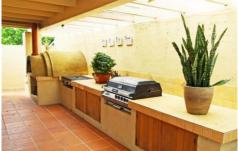

## Kellyville

Wow! Bring on Christmas and New Year festivities with this executive residence, first time offered to the market. This home is the ultimate entertaining machine set on an elevated 702m² block and measures over 40 squares of living. The four double bedrooms all have built-in robes with the huge master suite, consisting of triple built-ins and lovely ensuite. The 5m x 4m upstairs rumpus is ideal for kid's entertainment and parent's peace and quiet. Downstairs, the elegant entry foyer flows past the study and onto the formal lounge and dining areas. The 6m x 5m family room, rumpus/home cinema and stunning granite kitchen with stainless steel European appliances, all focus outdoors, to the amazing alfresco entertaining area (10m x 9m) with vaulted pergola, barbecues and fully functional pizza oven. The surrounding lawns, hedges and gardens are all professionally manicured plus there is plenty of room for a swimming pool if you wish. Quality inclusions consist