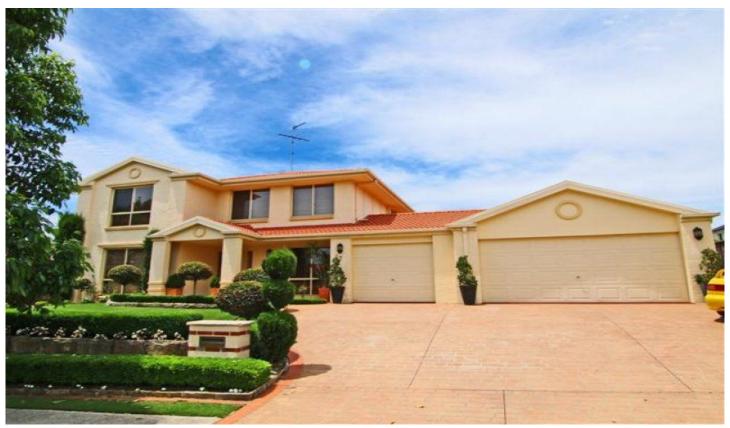

## Kellyville

Wow! Bring on Christmas and New Year festivities with this executive residence, first time offered to the market. This home is the ultimate entertaining machine set on an elevated 702m² block and measures over 40 squares of living. The four double bedrooms all have built-in robes with the huge master suite, consisting of triple built-ins and lovely ensuite. The 5m x 4m upstairs rumpus is ideal for kid's entertainment and parent's peace and quiet. Downstairs, the elegant entry foyer flows past the study and onto the formal lounge and dining areas. The 6m x 5m family room, rumpus/home cinema and stunning granite kitchen with stainless steel European appliances, all focus outdoors, to the amazing alfresco entertaining area (10m x 9m) with vaulted pergola, barbecues and fully functional pizza oven. The surrounding lawns, hedges and gardens are all professionally manicured plus there is plenty of room for a swimming pool if you wish. Quality inclusions consist