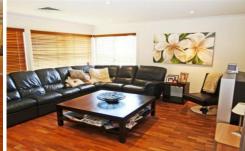

## Kellyville

Wow! Bring on Christmas and New Year festivities with this executive residence, first time offered to the market. This home is the ultimate entertaining machine set on an elevated 702m² block and measures over 40 squares of living. The four double bedrooms all have built-in robes with the huge master suite, consisting of triple built-ins and lovely ensuite. The 5m x 4m upstairs rumpus is ideal for kid's entertainment and parent's peace and quiet. Downstairs, the elegant entry foyer flows past the study and onto the formal lounge and dining areas. The 6m x 5m family room, rumpus/home cinema and stunning granite kitchen with stainless steel European appliances, all focus outdoors, to the amazing alfresco entertaining area (10m x 9m) with vaulted pergola, barbecues and fully functional pizza oven. The surrounding lawns, hedges and gardens are all professionally manicured plus there is plenty of room for a swimming pool if you wish. Quality inclusions consist