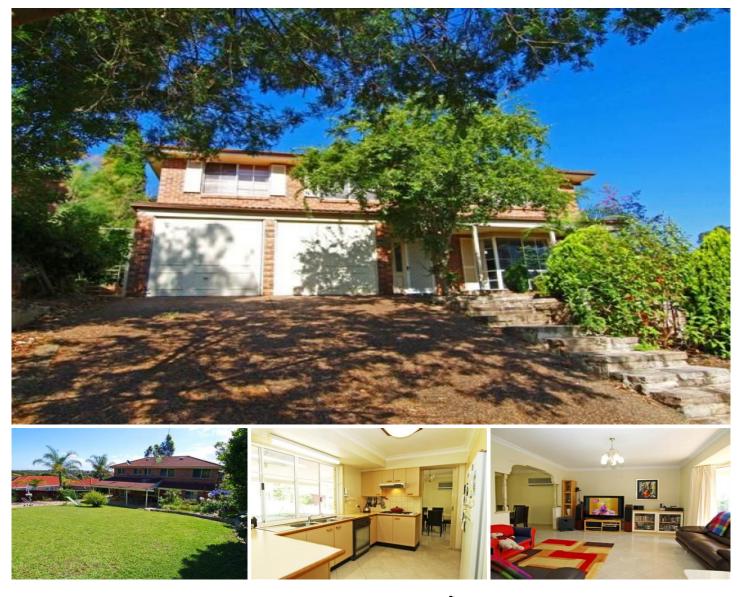

## 73 Ridgecrop Drive Castle Hill NSW

Inspect this first and, when you see everything this comfortable family home has to offer, you need drive no further. Spacious formal lounge and separate dining room, family room and big, sunny upstairs rumpus room. Four bedrooms, built-in robes to all, renovated bathroom and ensuite. The main bathroom, tiled to the ceiling, also boasts a spa bath. Includes polished timber floor boards, ducted air conditioning, and auto double garage with internal access. The 800msq block is conveniently located in Knightsbridge Estate, and is handy to the shops, school and bus services. Call us now for an appointment!

## 4 🛤 3 🚔 2 🚘

- Land Size : 800 sqm
  - : https://www.castlehaven.com.au/sale/nsw/hi Ils/castle-hill/residential/house/5734928

View

Colin Moss JP 02 9634 5222