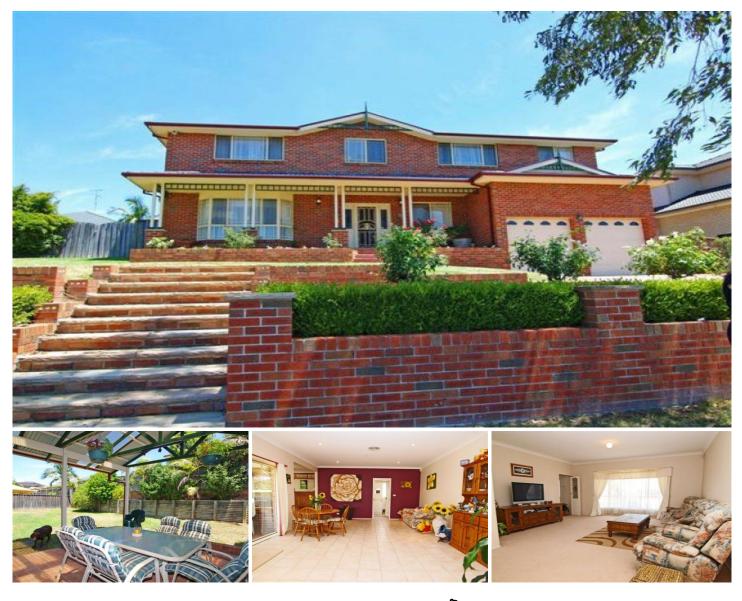

## **CastleHaven**

## 32 Milford Drive Rouse Hill NSW

Featuring a superb floor plan with massive living areas opening onto the large yard with side access. This beautiful family home offers four bedrooms plus study, 2 rumpus rooms, 3 bathrooms, ducted air-conditioning and ducted vacuum, alarm and surprisingly much, much more. Featuring high ceilings, open plan, enormous space and storage all throughout only begins to describe this perfect property. On the high side of the street, close to shops, schools and transport and with no money to spend. Call now to arrange a viewing with Vicky Williams on 0411 253 878.

## 4 🛤 3 🚔 2 😭

- Land Size : 700 sqm
  - : https://www.castlehaven.com.au/sale/nsw/hi Ils/rouse-hill/residential/house/5734936

View