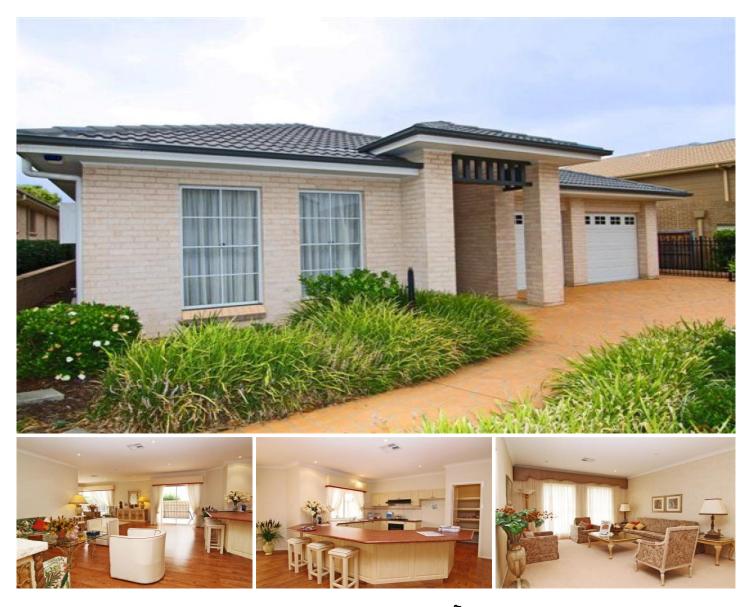

## 21 Blue Bell Circuit Kellyville NSW

New to the market is this rare investment opportunity, that will enable you to possibly let the rent pay the mortgage. Being sold with a lease-back agreement in place, to the value of \$600 per week, this over the short term (7-12 months) creates a sensational return. The Birchgrove offers four good sized bedrooms all with built-in robes with the master suite located at the rear of the home, consisting of a walk-in robe plus a beautiful ensuite. The elegant lounge and dining flow through to the sensational open plan design of the sunny gourmet kitchen, with walk-in pantry, meals area, family room and huge rumpus which all overlook the outdoor alfresco entertaining area with covered pergola. Added extras include all the furniture and ornaments, ducted reverse cycle air conditioning and alarm. 4 🛤 2 🚔 2 😭