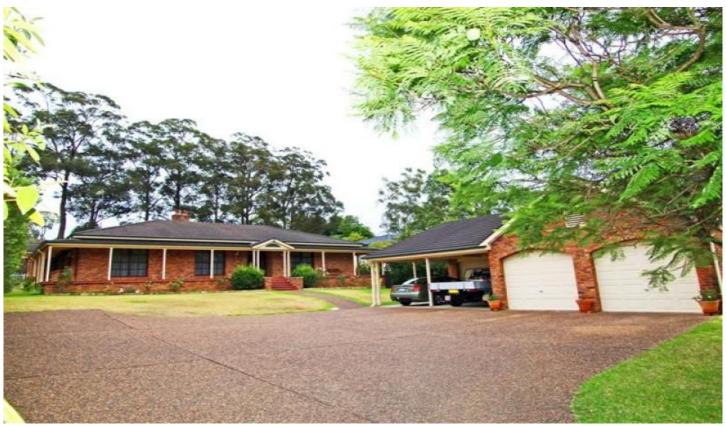

## 41 Parsonage Road Castle Hill NSW

"Rare opportunity" is what springs to mind in describing this architect designed single level masterpiece built superbly on a private 1630msq block, minutes from Castle Towers. 10 foot ceilings through out, imported timber doors, door frames and windows, garaging for 8 cars, potential for in-law accommodation, all on one level and this is just for starters. The four bedrooms are all quite large with the master suite consisting of a walk-in robe and ensuite. The study with separate access could also double as a fifth bedroom or guest room. The elegant formal lounge and dining are superbly complimented by the beautiful wood fireplace and high ceilings. The huge, sun filled, country styled kitchen flows through to the casual meals area and family room with fireplace and onto the 6m x 5m rumpus/home cinema. The outdoor alfresco entertaining area is covered with a huge pergola and is ideal for summer BBQ's and all year round celebrations. The