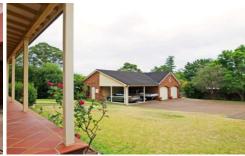

## 41 Parsonage Road Castle Hill NSW

"Rare opportunity" is what springs to mind in describing this architect designed single level masterpiece built superbly on a private 1630msq block, minutes from Castle Towers. 10 foot ceilings through out, imported timber doors, door frames and windows, garaging for 8 cars, potential for in-law accommodation, all on one level and this is just for starters. The four bedrooms are all quite large with the master suite consisting of a walk-in robe and ensuite. The study with separate access could also double as a fifth bedroom or guest room. The elegant formal lounge and dining are superbly complimented by the beautiful wood fireplace and high ceilings. The huge, sun filled, country styled kitchen flows through to the casual meals area and family room with fireplace and onto the 6m x 5m rumpus/home cinema. The outdoor alfresco entertaining area is covered with a huge pergola and is ideal for summer BBQ's and all year round celebrations. The