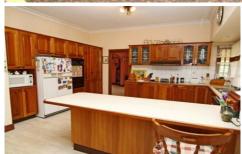

## 41 Parsonage Road Castle Hill NSW

"Rare opportunity" is what springs to mind in describing this architect designed single level masterpiece built superbly on a private 1630msq block, minutes from Castle Towers. 10 foot ceilings through out, imported timber doors, door frames and windows, garaging for 8 cars, potential for in-law accommodation, all on one level and this is just for starters. The four bedrooms are all quite large with the master suite consisting of a walk-in robe and ensuite. The study with separate access could also double as a fifth bedroom or guest room. The elegant formal lounge and dining are superbly complimented by the beautiful wood fireplace and high ceilings. The huge, sun filled, country styled kitchen flows through to the casual meals area and family room with fireplace and onto the 6m x 5m rumpus/home cinema. The outdoor alfresco entertaining area is covered with a huge pergola and is ideal for summer BBQ's and all year round celebrations. The