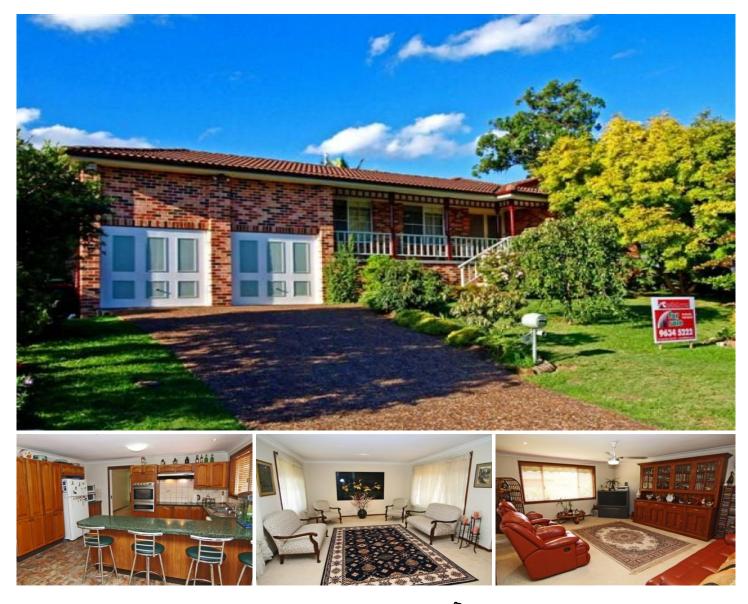

## 25 Gooraway Drive Castle Hill NSW

This fantastic home has four large bedrooms all with built-ins with master having an ensuite and walk-in robe. Designed for the family, it offers a large formal lounge and dining room, timber and granite kitchen with plenty of cupboard space, family room and rumpus room with split system air-conditioning. A lovely covered entertaining deck overlooking a pretty garden and paved courtyard area, perfect for that big party. The kids and pets can roam free or play cricket or touch on the expansive level grassed area. Also on offer is a sizeable double garage with full mezzanine storage area (home business that needs storage?) or just all those extras you can't let go. Located on the high side, in a quiet avenue amongst other prestigious homes. Don't let this one slip by. Call Rebecca Roe for an inspection on 0402 400 691.

## 4 🛤 2 🚔 2 😭

Land Size : 760 sqm View : https://ww

: https://www.castlehaven.com.au/sale/nsw/hi Ils/castle-hill/residential/house/5734945

Castlehaven Realtors 02 9634 5222