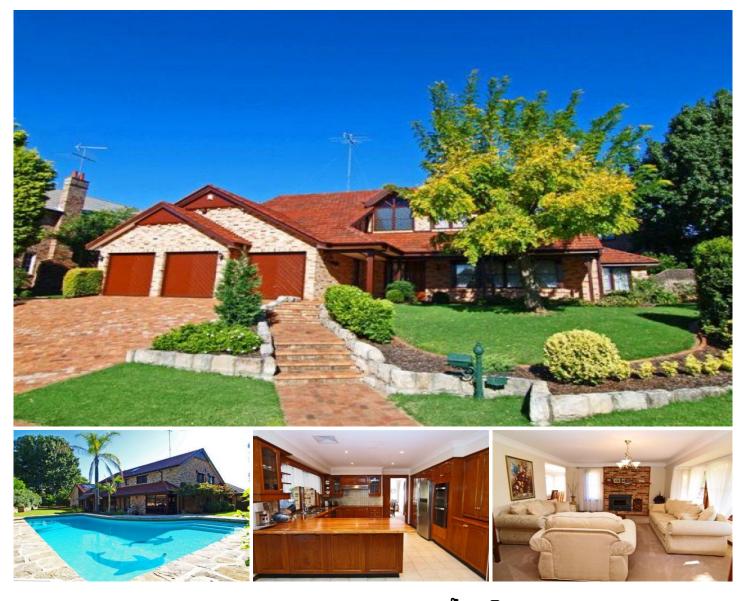

## **1 Binet Way Glenhaven NSW**

Here's a once in a lifetime opportunity to live in the most exclusive precinct in the Hills district, the "Sandhurst" estate of Glenhaven. Offering over 40 squares of luxury on ¼ acre block. This home has superb breathtaking views to the mountains and beyond. The elegant entry foyer leads through to the European luxury of the formal lounge and dining rooms adorned with a new 'Jildara' wood fireplace. The vaulted ceiling and glass atrium is the highlight of the separate sun room and could also double as a study come library. The sensational gourmet kitchen comes with the best quality German appliances (Gorenge) plus a new LG refrigerator with ice making facility. Onward, to the large meals and family rooms plus a separate 7m x 5m rumpus/home cinema. Upstairs via the superb timber staircase, we find four double in size bedrooms, all with built-in robes with the huge master suite consisting of a dressing room. Through the glass sliding doors of the

## 4 🛤 3 🚔 3 🚘

Land Size : 1078 sqm View : https://www

: https://www.castlehaven.com.au/sale/nsw/hi Ils/glenhaven/residential/house/5734949

Castlehaven Realtors 02 9634 5222