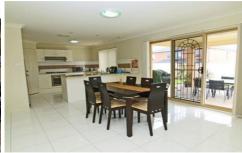

## 21 Chino Place Kellyville Ridge NSW

Featuring five bedrooms, ensuite to main. Tastefully decorated. Fabulous open floor plan. Beautifully finished with soft neutral tones. Sparkling tiles to entry, family and stone kitchen. Separate home office plus two generous casual TV rumpus rooms. Covered alfresco with mountain views and manicured gardens. Luxury inclusions are ducted reverse cycle air conditioning, light fittings, blinds and screens. Located in a quiet cul-de-sac. Close to new schools, shopping, city transport, parks. NSW fastest growth area.