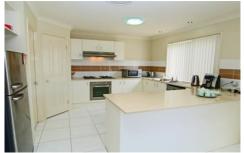

## 21 Chino Place Kellyville Ridge NSW

Featuring five bedrooms, ensuite to main. Tastefully decorated. Fabulous open floor plan. Beautifully finished with soft neutral tones. Sparkling tiles to entry, family and stone kitchen. Separate home office plus two generous casual TV rumpus rooms. Covered alfresco with mountain views and manicured gardens. Luxury inclusions are ducted reverse cycle air conditioning, light fittings, blinds and screens. Located in a quiet cul-de-sac. Close to new schools, shopping, city transport, parks. NSW fastest growth area.