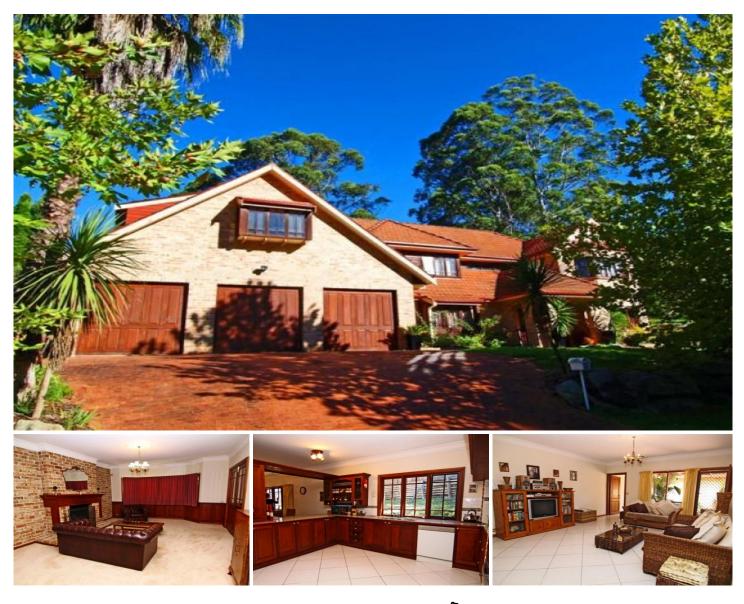

## 80 Telfer Way Castle Hill NSW

You won't have to manoeuvre around the furniture in this spacious family home. All the rooms are bigger than normal and it's sitting on 1142msq in the eye of a quiet cul-de-sac. There's a formal lounge and dining replete with fireplace, brick feature walls and panelling and spacious casual living adjoining the quality, timber kitchen. Includes four bedrooms, ensuite bathroom with spa bath to the master, massive upstairs rumpus with vaulted ceilings and a large downstairs study. Private rear yard, adjoining passive reserve, superbly located - walk to school, bus and shops. Extras include ducted air & vacuum, intercom and triple garage with internal access.

## 4 🛤 3 🚰 3 🚘

- Land Size : 1142 sqm
  - : https://www.castlehaven.com.au/sale/nsw/hi Ils/castle-hill/residential/house/5734952

View

Vicky Williams 02 9634 5222